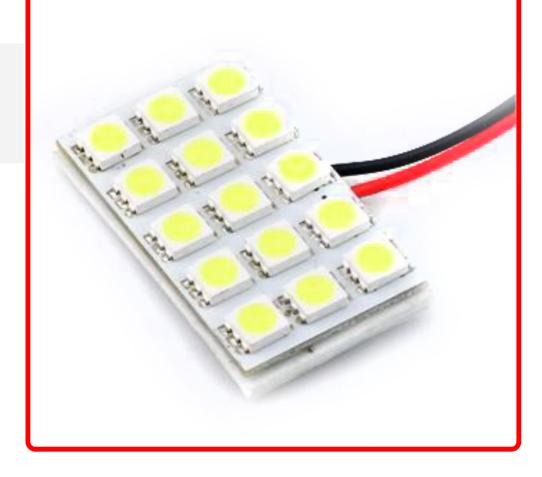

## **SKU # RS-5050-15DOME-G**

Part # 1004049

**Description** 

Discontinued -15 Chip 5050 LED Dome Panel (Green) (Individual)

Categories Auto Interior & Exterior, LED Replacement Bulbs

Sub-Categories LED Replacement Bulbs, LED Dome Light Replacements

## Product Information

Step it up and replace your stock bulbs with our professional grade 5050 LED replacement bulbs for brighter, crisper illumination Race Sport Lighting's LED Replacement Bulbs are available in a variety of bases and colors for virtually any application, and are the perfect solution to upgrade your interior or exterior automotive lighting • 1 Year Warranty