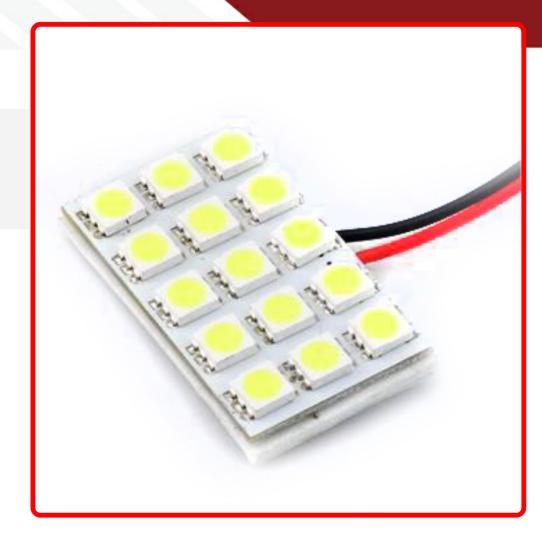

## **SKU # RS-5050-15DOME-W**

Part # 1004051

**Description** 

15 Chip 5050 LED Dome Panel (White) (Individual)

Categories Auto Interior & Exterior, LED Replacement Bulbs

Sub-Categories LED Replacement Bulbs, LED Dome Light Replacements

Harmonization Code Universal Life Expectancy

SEMA Product Dome Light Part Type ID 2772

YES

Reverse Polarity Operating Voltage Current Draw

Wattage Chip Type IP Rating LUX

12-24VDC

Est. Labor Hours

Gross Weight 0.10 Width 3.00