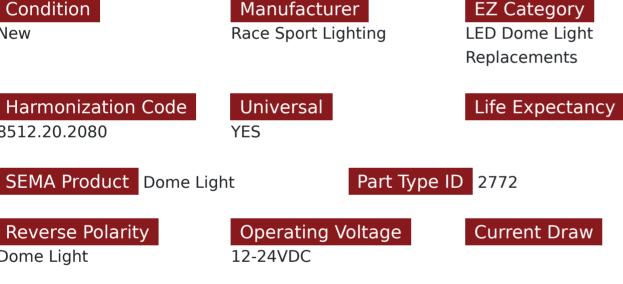

## **SKU # RS-5050-24DOME-B**

Part # 1004053 Description 24 Chip 5050 LED Dome Panel (Blue) (Individual)

Sub-Categories LED Replacement Bulbs, LED Dome Light Replacements

UPC 811712023351

Related Skus:

#### Cross Sell Skus:

New

Reverse Polarity

Dome Light

Wattage

Blue

Chip Type

IP Rating