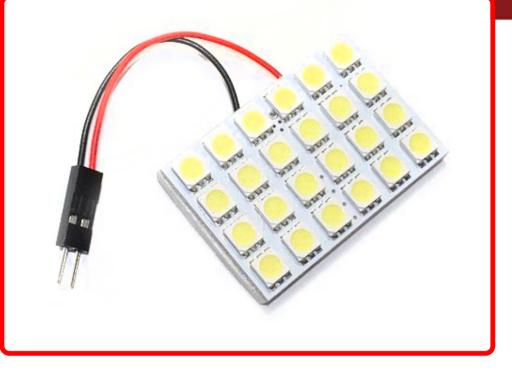

## **SKU # RS-5050-24DOME-B**

Part # 1004053 Description 24 Chip 5050 LED Dome Panel (Blue) (Individual)

Sub-Categories LED Replacement Bulbs, LED Dome Light Replacements

UPC 811712023351

Related Skus:

#### Product Information

Step it up and replace your stock bulbs with our professional grade 5050 LED replacement bulbs for brighter, crisper illumination Race Sport Lighting's LED Replacement Bulbs are available in a variety of bases and colors for virtually any application, and are the perfect solution to upgrade your interior or exterior automotive lighting • 1 Year Warranty