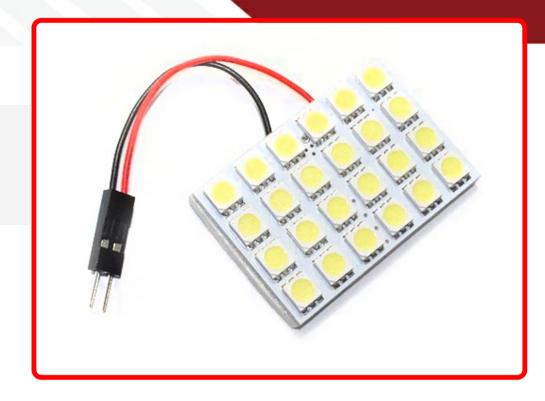

## **SKU # RS-5050-24DOME-R**

Part # 1004055

**Description** 

24 Chip 5050 LED Dome Panel (Red) (Individual)

Categories Auto Interior & Exterior, LED Replacement Bulbs

Sub-Categories LED Replacement Bulbs, LED Dome Light Replacements

## **Product Information**

Step it up and replace your stock bulbs with our professional grade 5050 LED replacement bulbs for brighter, crisper illumination Race Sport Lighting's LED Replacement Bulbs are available in a variety of bases and colors for virtually any application, and are the perfect solution to upgrade your interior or exterior automotive lighting • 1 Year Warranty