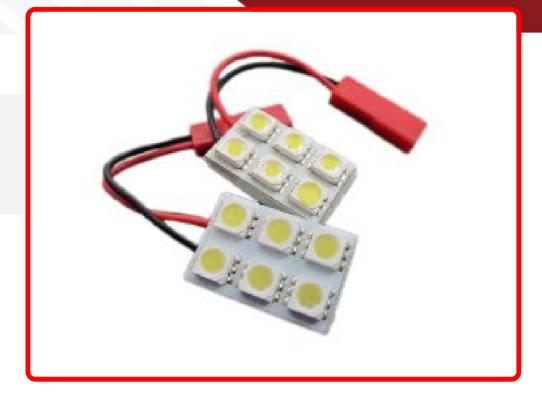

## **SKU # RS-5050-6DOME-B**

Part # 1004033

**Description** 

6 Chip 5050 LED Dome Panel (Blue) (Individual)

Categories Auto Interior & Exterior, LED Replacement Bulbs

Sub-Categories LED Replacement Bulbs, LED Dome Light Replacements

## **Product Information**

Step it up and replace your stock bulbs with our professional grade 5050 LED replacement bulbs for brighter, crisper illumination Race Sport Lighting's LED Replacement Bulbs are available in a variety of bases and colors for virtually any application, and are the perfect solution to upgrade your interior or exterior automotive lighting • 1 Year Warranty