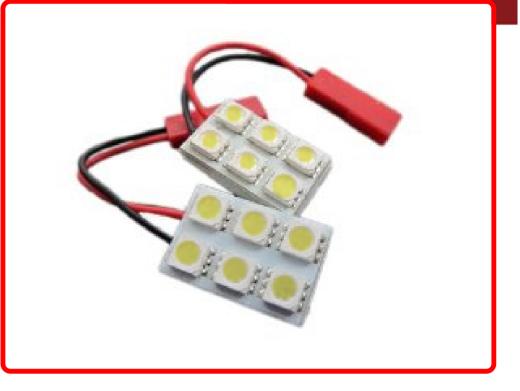

## SKU # RS-5050-6DOME-G

Part # 1004034 Description Discontinued -6 Chip 5050 LED Dome Panel (Green) (Individual)

#### Product Information

Step it up and replace your stock bulbs with our professional grade 5050 LED replacement bulbs for brighter, crisper illumination Race Sport Lighting's LED Replacement Bulbs are available in a variety of bases and colors for virtually any application, and are the perfect solution to upgrade your interior or exterior automotive lighting • 1 Year Warranty