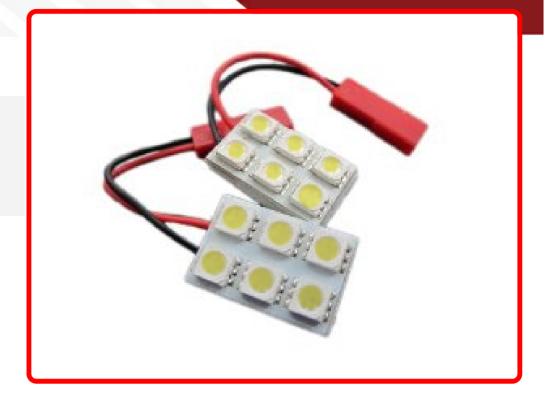

## **SKU # RS-5050-6DOME-R**

Part # 1004035

**Description** 

6 Chip 5050 LED Dome Panel (Red) (Individual)

Categories Auto Interior & Exterior, LED Replacement Bulbs

Sub-Categories LED Replacement Bulbs, LED Dome Light Replacements

## Product Information

Step it up and replace your stock bulbs with our professional grade 5050 LED replacement bulbs for brighter, crisper illumination Race Sport Lighting's LED Replacement Bulbs are available in a variety of bases and colors for virtually any application, and are the perfect solution to upgrade your interior or exterior automotive lighting • 1 Year Warranty