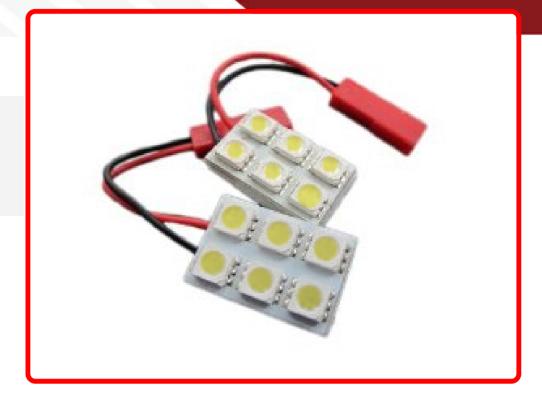

## **SKU # RS-5050-6DOME-W**

Part # 1004036

**Description** 

6 Chip 5050 LED Dome Panel (White) (Individual)

Categories Auto Interior & Exterior, LED Replacement Bulbs

Sub-Categories LED Replacement Bulbs, LED Dome Light Replacements

## **Product Information**

Step it up and replace your stock bulbs with our professional grade 5050 LED replacement bulbs for brighter, crisper illumination Race Sport Lighting's LED Replacement Bulbs are available in a variety of bases and colors for virtually any application, and are the perfect solution to upgrade your interior or exterior automotive lighting • 1 Year Warranty