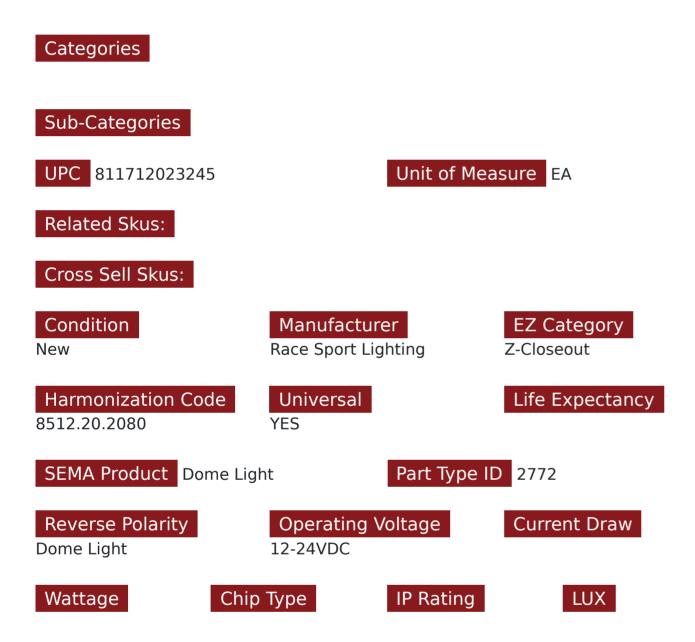

## SKU # RS-5050-9DOME-A

Part # 1004037 Description Discontinued - 9 Chip 5050 LED Dome Panel (Amber) (Individual)