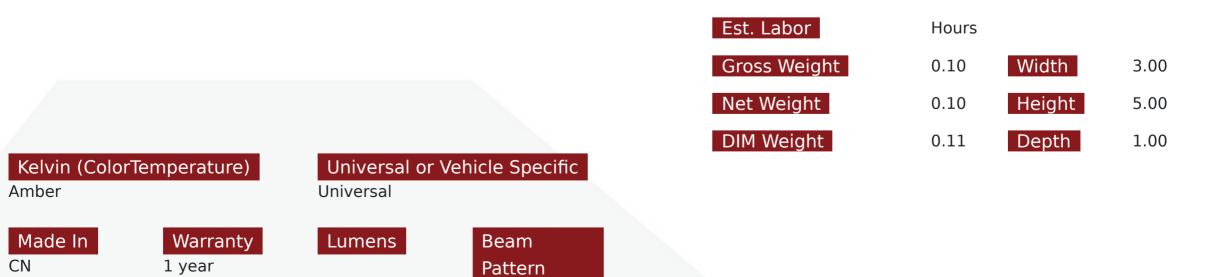

## SKU # RS-5050-9DOME-A

Part # 1004037 Description Discontinued - 9 Chip 5050 LED Dome Panel (Amber) (Individual)