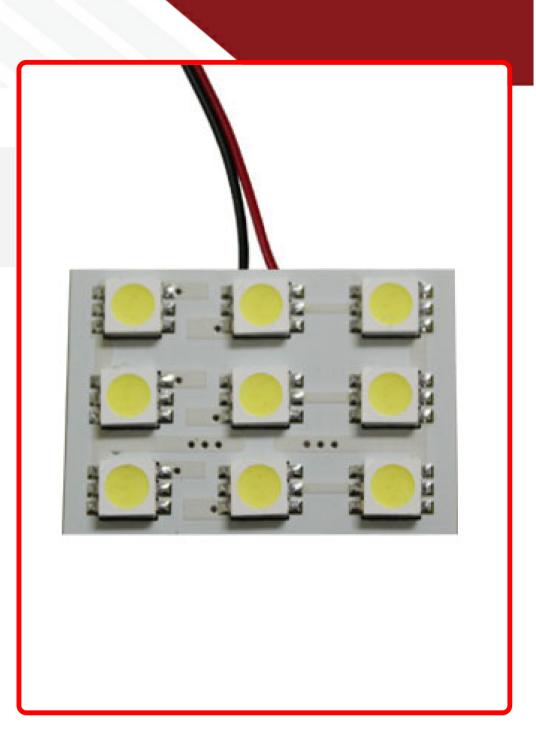

## SKU # RS-5050-9DOME-A

Part # 1004037 Description Discontinued - 9 Chip 5050 LED Dome Panel (Amber) (Individual)

## Product Information

Step it up and replace your stock bulbs with our professional grade 5050 LED replacement bulbs for brighter, crisper illumination Race Sport Lighting's LED Replacement Bulbs are available in a variety of bases and colors for virtually any application, and are the perfect solution to upgrade your interior or exterior automotive lighting • 1 Year Warranty