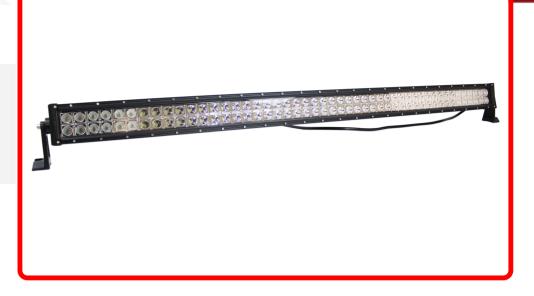

## SKU # RS-50SBAR-BV

Part # 1003843 <u>Description</u> 50in (M-M = 50in) Straight Series Dual Row Light Bar - Fits RS Brackets

## Product Information

Street Series Bar Measuring Exactly 50" to fit RS Straight Light bar brackets Raise the bar with our Street Series High Performance Light Bars • 288W/19,000LM (3W per diode) • 15.2 Amps • 50,000 hour lifetime • 6,500 Kelvin color • Combination flood and spot optics • Durable aluminum casing • 1 year limited Warranty • Measurement of lens: 48" • Bar length end to end: 50" • bracket to bracket length: 53"