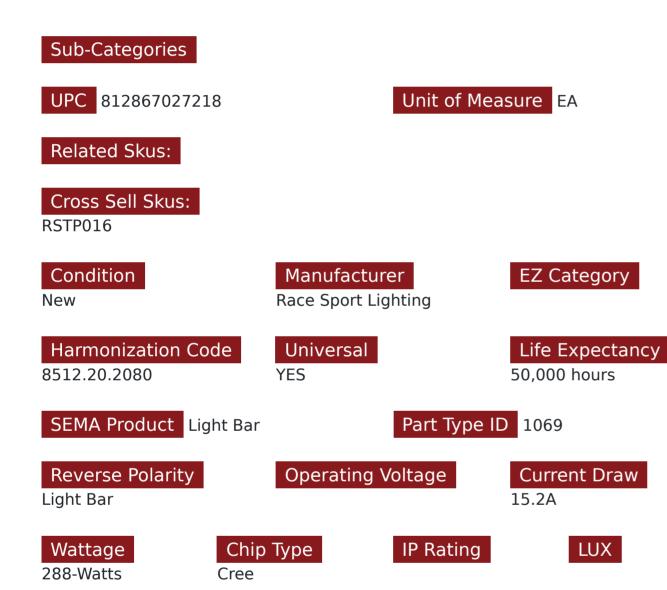

## SKU # RS-50SBAR-BV

Part # 1003843 <u>Description</u> 50in (M-M = 50in) Straight Series Dual Row Light Bar - Fits RS Brackets

## Product Information

Street Series Bar Measuring Exactly 50" to fit RS Straight Light bar brackets Raise the bar with our Street Series High Performance Light Bars • 288W/19,000LM (3W per diode) • 15.2 Amps • 50,000 hour lifetime • 6,500 Kelvin color • Combination flood and spot optics • Durable aluminum casing • 1 year limited Warranty • Measurement of lens: 48" • Bar length end to end: 50" • bracket to bracket length: 53"