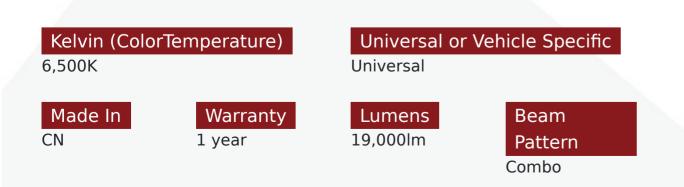

## Product Information

Street Series Bar Measuring Exactly 50" to fit RS Straight Light bar brackets Raise the bar with our Street Series High Performance Light Bars • 288W/19,000LM (3W per diode) • 15.2 Amps • 50,000 hour lifetime • 6,500 Kelvin color • Combination flood and spot optics • Durable aluminum casing • 1 year limited Warranty • Measurement of lens: 48" • Bar length end to end: 50" • bracket to bracket length: 53"