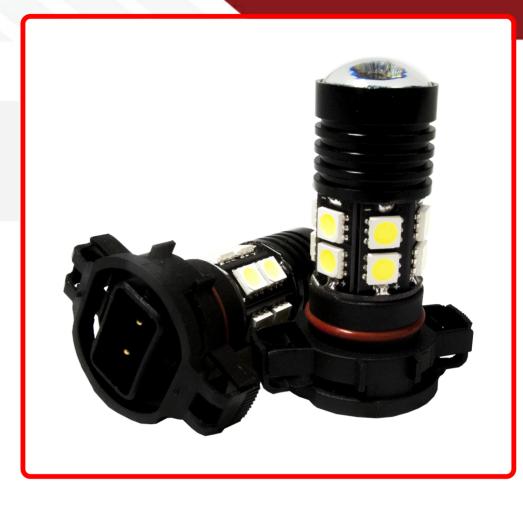

## SKU # RS-5202-LED-LAMP-PR

Part # 1004080

**Description** 

Discontinued - 5202 White LED Replacement Bulbs for DRL, Fog, and Running Lights Pair Race Sport Lighting

Categories

Sub-Categories

UPC 812867025849

## Product Information

• 1 Year Warranty • Cost effective aesthetically pleasing DRL & Fog light upgrade • 360° light output with durable projection lenses offering you 700+ Lumens of light output Utilizing 5050SMD and High Performance technology this is the perfect upgrade to your standard halogen bulbs.