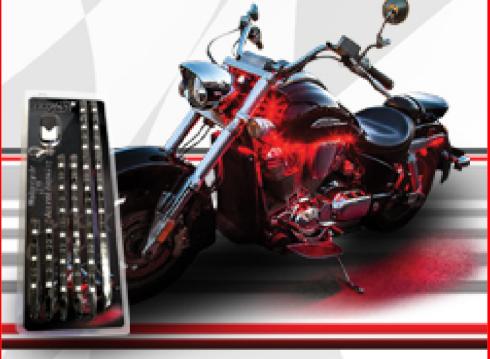

### **Product Information**

Rev up your ride's aesthetics with our cutting-edge 6-Strip Motorcycle Accent Lighting Kit. Designed for motorcycle enthusiasts who crave both style and safety, this kit is a game-changer in the world of custom bike lighting. Unleash

your creativity and illuminate your bike with flair, courtesy of six high-intensity LED strips. Safety is paramount, and this kit ensures you're seen day or night. The ultra-bright LEDs enhance your visibility on the road, improving overall safety. Plus, the waterproof design guarantees year-round performance, regardless of weather conditions. Built for the long haul, this kit is rugged and durable, with the ability to withstand the vibrations and challenges of the open road.