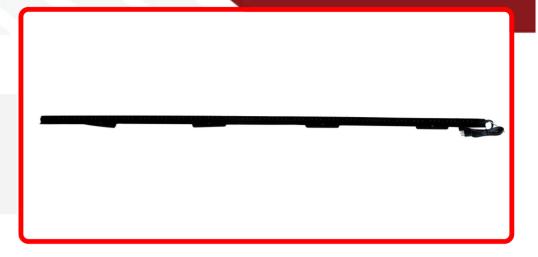

### SKU # RS-60-LEDBAR-AS

Part # 1003846 <u>Description</u> 60in Premium 5-Function LED Tailgate Bar

#### Product Information

Race Sport Lighting's 5 Function LED Tailgate Bars add style, quality, and safety to your truck. The light bar sits at the base of your tailgate door without inhibiting the openclose functionality of your tailgate on most models. The 5 illumination functions include: Brake, Marker, Reverse, left Signal, right signal Our solid aluminum and polymer construction, and our state of the art components including 60 high end SM LED's, all backed by our manufacturer's Warranty, ensure you get the best quality for the truck you love. The bar is equipped with a 36 inches lead cable and our flat trailer hitch wiring connector, as well as high quality 3M automotive adhesive for a fast, secure mounting without any drilling required. If you don't have a hitch, color-coded instructions will help you through the entire process! Race Sport Lighting's LED Tailgate Bars are the perfect mix of style, quality and safety for your tailgate.