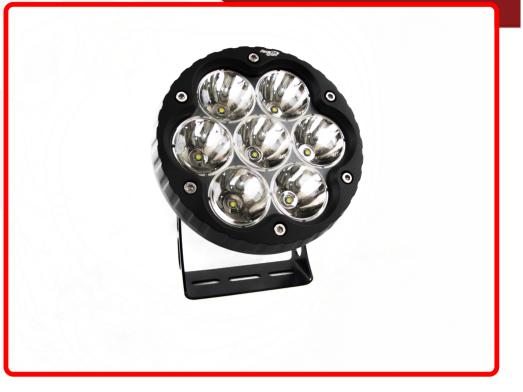

#### Product Information

Race Sport Lighting's Penetrator Series Heavy Duty LED spot light features virtually unrivaled brightness at over 6,000 Lumens of light output. Able to cut through the thickest brush, this spot is a top of the line addition to any offroad vehicle. • 70 Watts of pure LED power • Unique optics allowing over 6000 Lumens of light output • Wide spot beam with a high center intensity to cut through the densest fog or brush • 5.8 Amp power draw • Virtually unlimited applications with a 9V-32V range • Built to last with a heavy duty casing and polycarbonate lens • Perfect for off-road, emergency, public use, marine, power sports, and industrial commercial or municipal applications • Lifetime Warranty Diameter: 6.25" Depth: 3.5" Height with the bracket: 7.5"