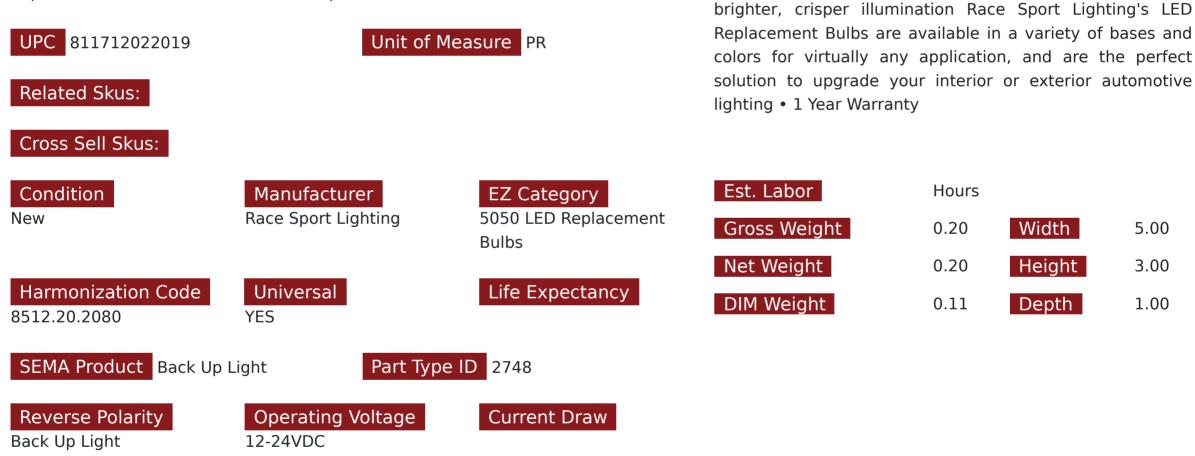

## SKU # RS-7440-B-5050

Part # 1004095 Description 7440 5050 LED 18 Chip Bulbs (Blue) (Pair)

Product Information

Step it up and replace your stock bulbs with our

professional grade 5050 LED replacement bulbs for

1 year

Universal or Vehicle Specific

### Kelvin (ColorTemperature)

CN

## Blue

Made In

Universal

Prop 65 WARNING: This product can expose you to chemicals, which are known to the State of California to cause cancer and birth defects or other reproductive harm. For more information go to www.P65Warnings.ca.gov