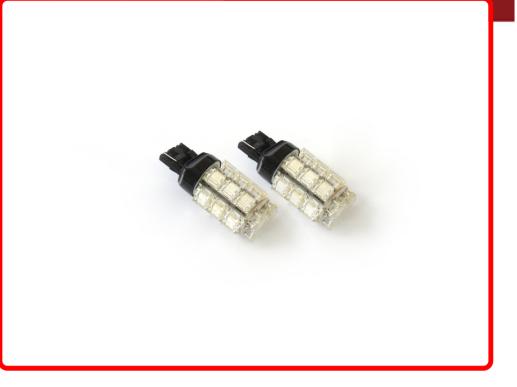

## SKU # RS-7440-G-LED

Part # 1004098 Description 7440 LED Replacement Bulb (Green) (Pair)

Categories Auto Interior & Exterior, Agricultural, LED Replacement Bulbs

#### Product Information

Replace your stock bulbs with our Flux Series 3528 LED replacement bulbs for brighter, crisper illumination Race Sport Lighting's LED Replacement Bulbs are available in a variety of bases and colors for virtually any application, and are the perfect solution to upgrade your interior or exterior automotive lighting • 6 Month Warranty