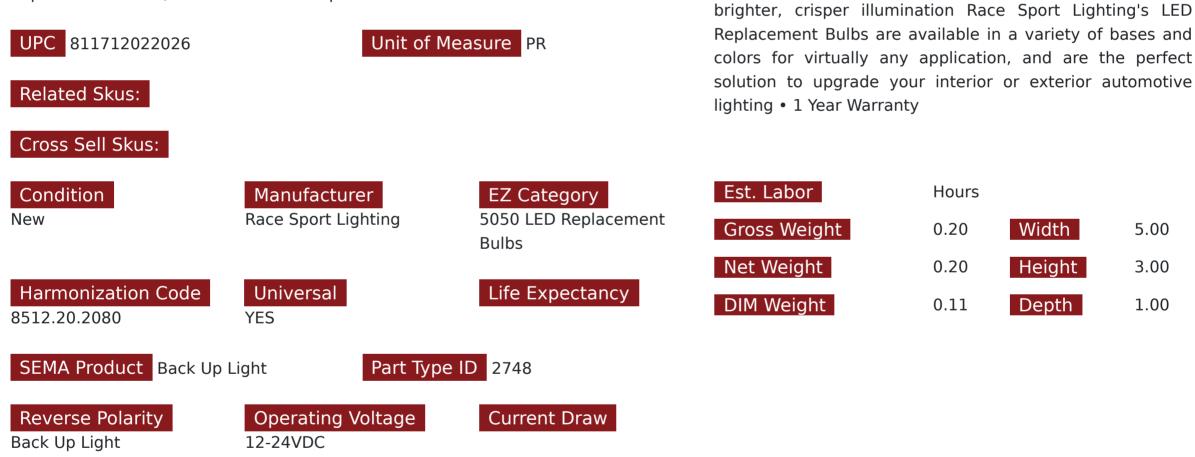

## SKU # RS-7440-R-5050

Part # 1004099 <u>Description</u> 7440 5050 LED 18 Chip Bulbs (Red) (Pair)

Product Information

Step it up and replace your stock bulbs with our

professional grade 5050 LED replacement bulbs for

Red

# Universal or Vehicle Specific

Universal

Prop 65 WARNING: This product can expose you to chemicals, which are known to the State of California to cause cancer and birth defects or other reproductive harm. For more information go to www.P65Warnings.ca.gov