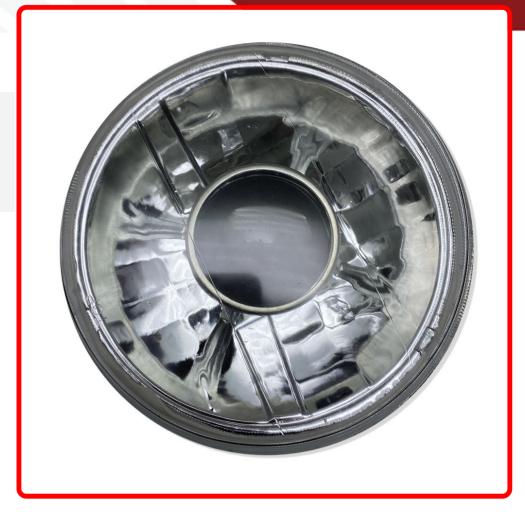

## Product Information

7in Round Diamond Cut Lens with Domed Center Projector allows you to convert your old lens to a shiney new lens for better light output and safer driving.

| Est. Labor   | Hours |        |      |
|--------------|-------|--------|------|
| Gross Weight | 1.80  | Width  | 6.00 |
| Net Weight   | 1.80  | Height | 5.50 |
| DIM Weight   | 1.42  | Depth  | 6.00 |