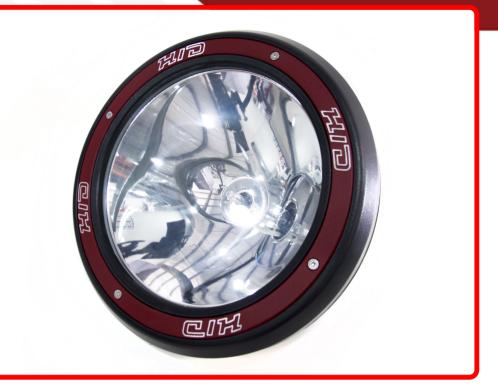

## Part # 1003744

**Description** 

Discontinued - While Supplies Last - 9in High-Powered HID Off Road Work Lamp 6500K (each) - While Quantities Last

## **Product Information**

High-Powered sealed beam HID lighting systems, great for work lights or off road lighting • Sealed HID ballast lighting system • Provides over 300% more visual light than halogen • Better vision provides you with longer viewing distances, increasing safety • 1 Year Warranty