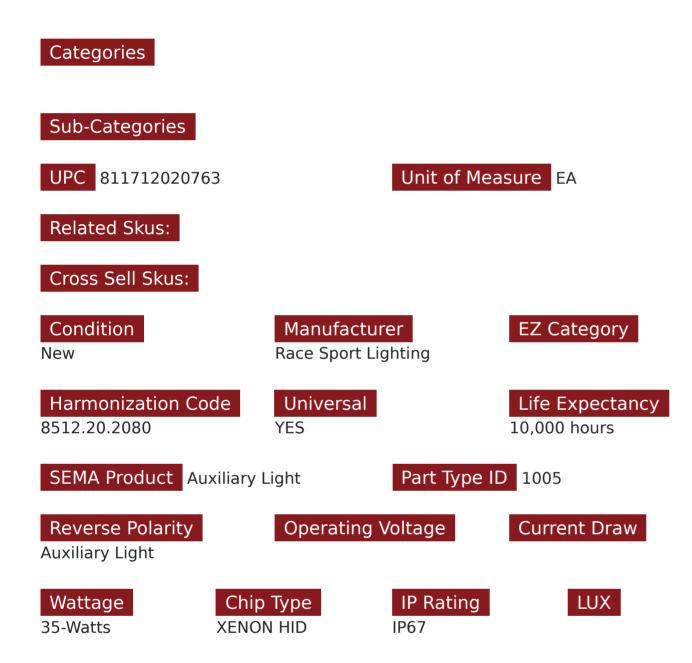

## SKU # RS-9-HID-35W

## Part # 1003744

**Description** 

Discontinued - While Supplies Last - 9in High-Powered HID Off Road Work Lamp 6500K (each) - While Quantities Last

## **Product Information**

High-Powered sealed beam HID lighting systems, great for work lights or off road lighting • Sealed HID ballast lighting system • Provides over 300% more visual light than halogen • Better vision provides you with longer viewing distances, increasing safety • 1 Year Warranty