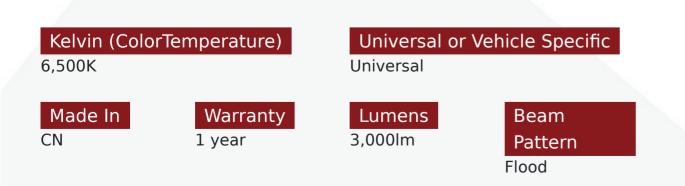

## Part # 1003744

**Description** 

Discontinued - While Supplies Last - 9in High-Powered HID Off Road Work Lamp 6500K (each) - While Quantities Last

## **Product Information**

High-Powered sealed beam HID lighting systems, great for work lights or off road lighting • Sealed HID ballast lighting system • Provides over 300% more visual light than halogen • Better vision provides you with longer viewing distances, increasing safety • 1 Year Warranty