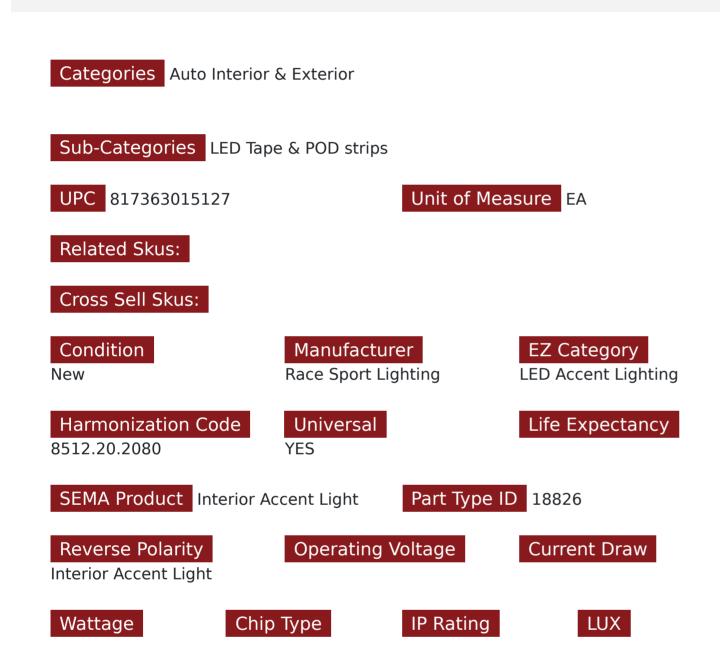

## SKU # RS-90CMLED-B

Part # 1003855 Description 90cm LED Strip Light (Blue)





## Product Information

A flexible lighting solution for any application • Consistent lighting quality • Mounts anywhere with 3M adhesive tape • Available in a variety of solid colors • Durable design perfect for use in home or automotive accent lighting • 1 Year Warranty

| Est. Labor   | Hours |        |      |
|--------------|-------|--------|------|
| Gross Weight | 0.25  | Width  | 5.00 |
| Net Weight   | 0.20  | Height | 7.00 |
| DIM Weight   | 0.13  | Depth  | 0.50 |



Prop 65 WARNING: This product can expose you to chemicals, which are known to the State of California to cause cancer and birth defects or other reproductive harm. For more information go to www.P65Warnings.ca.gov

## www.racesportinc.com