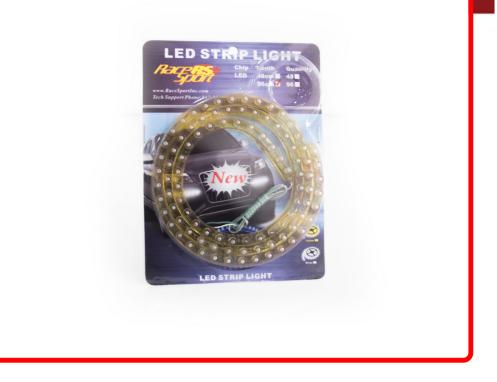

## SKU # RS-90CMLED-B

Part # 1003855 Description 90cm LED Strip Light (Blue)

## Product Information

A flexible lighting solution for any application • Consistent lighting quality • Mounts anywhere with 3M adhesive tape • Available in a variety of solid colors • Durable design perfect for use in home or automotive accent lighting • 1 Year Warranty