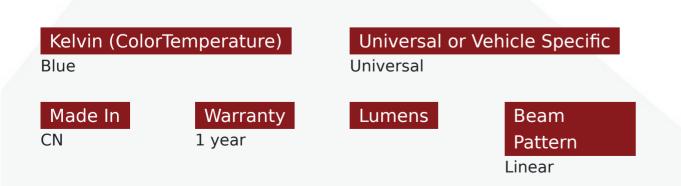

## SKU # RS-90CMLED-B

Part # 1003855 Description 90cm LED Strip Light (Blue)

## Product Information

A flexible lighting solution for any application • Consistent lighting quality • Mounts anywhere with 3M adhesive tape • Available in a variety of solid colors • Durable design perfect for use in home or automotive accent lighting • 1 Year Warranty