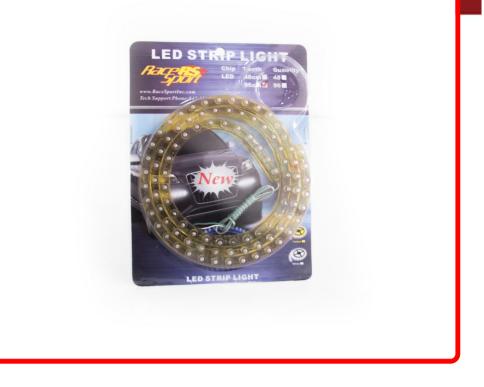

## SKU # RS-90CMLED-G

Part # 1003856 Description 90cm LED Strip Light (Green)

## Product Information

A flexible lighting solution for any application • Consistent lighting quality • Mounts anywhere with 3M adhesive tape • Available in a variety of solid colors • Durable design perfect for use in home or automotive accent lighting • 1 Year Warranty