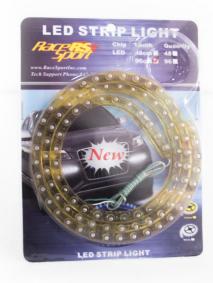

## SKU # RS-90CMLED-Y

Part # 1003859

**Description** 

Discontinued - 90cm LED Strip Light (Yellow)

Categories Auto Interior & Exterior

Sub-Categories LED Tape & POD strips

UPC 817363015134

Unit of Measure EA

## Product Information

A flexible lighting solution for any application • Consistent lighting quality • Mounts anywhere with 3M adhesive tape • Available in a variety of solid colors • Durable design perfect for use in home or automotive accent lighting • 1 Year Warranty