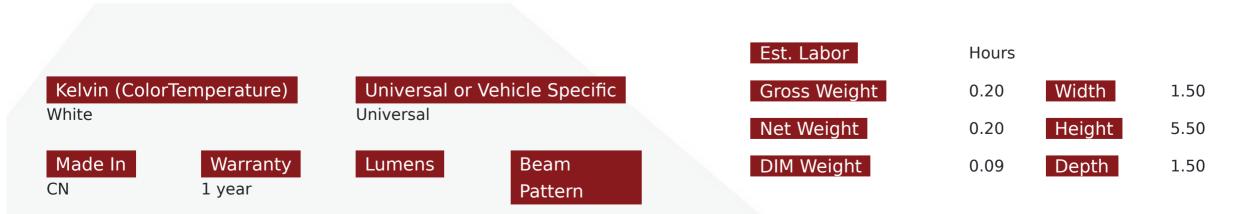

### Product Information

Illuminate your vehicle with the RS-A3069SM3-W Surface Mount Beacon from Race Sport Lighting, a beacon that combines powerful functionality with sleek design. This surface mount beacon is crafted to deliver exceptional visibility and reliability, ensuring that you stand out on the road in any situation. It is equipped with three highintensity white LED strobe lights, producing a brilliant and attention-grabbing illumination. The RS-A3069SM3-W is perfect for a wide range of applications, including construction vehicles, tow trucks, and emergency response vehicles. Its versatility makes it an essential tool for any situation where increased visibility is paramount. Features: Compact surface mount directional LED strobes for municipal, emergency, or law enforcement vehicles • Available with three, four, or six 1W high power LEDs • Available in white or amber • 11 strobe patterns for

multipurpose use • IP68 rated for marine use • Small black housings allow for disHigh Per

Prop 65 WARNING: This product can expose you to chemicals, which are known to the State of California to cause cancer and birth defects or other reproductive harm. For more information go to www.P65Warnings.ca.gov