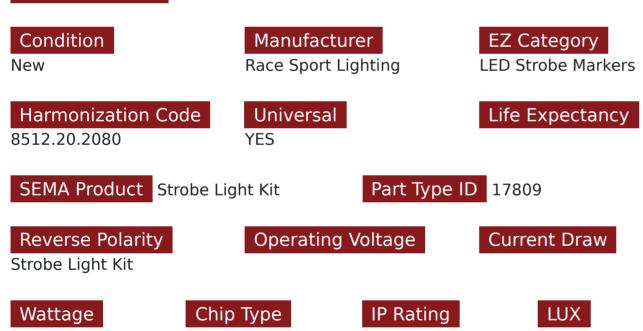

## SKU # RS-A3069SM3-W

Part # 1004240 Description Discontinued - 3-LED White IP68 Surface Mount Strobe

Categories Agricultural, Strobe Lighting Kits, Strobe Lighting Kits

#### Sub-Categories

Surface Mount LED Strobe Marker Lights, Surface Mount Marker Lights, Marker Lights

UPC 812867025481

Unit of Measure EA

Related Skus: RSMSPLATE