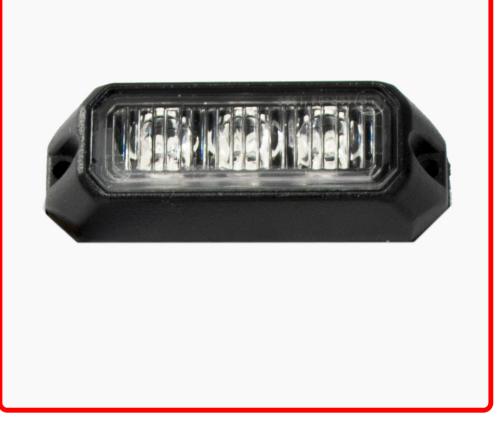

### Product Information

Illuminate your vehicle with the RS-A3069SM3-W Surface Mount Beacon from Race Sport Lighting, a beacon that combines powerful functionality with sleek design. This surface mount beacon is crafted to deliver exceptional visibility and reliability, ensuring that you stand out on the road in any situation. It is equipped with three highintensity white LED strobe lights, producing a brilliant and attention-grabbing illumination. The RS-A3069SM3-W is perfect for a wide range of applications, including construction vehicles, tow trucks, and emergency response vehicles. Its versatility makes it an essential tool for any situation where increased visibility is paramount. Features: Compact surface mount directional LED strobes for municipal, emergency, or law enforcement vehicles • Available with three, four, or six 1W high power LEDs • Available in white or amber • 11 strobe patterns for

multipurpose use • IP68 rated for marine use • Small black housings allow for disHigh Per

Prop 65 WARNING: This product can expose you to chemicals, which are known to the State of California to cause cancer and birth defects or other reproductive harm. For more information go to www.P65Warnings.ca.gov