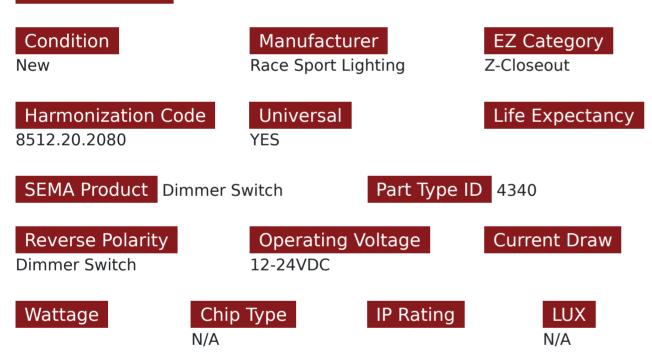

# SKU # RS-ADIMM-12V

Part # 1004241 Description 12-24V LED Dimmer Switch

#### Product Information

• Supply voltage: DC12V; Max load current:8A • Low power consumption and energy-saving. Output: 1 Channel (For single Color Strips) • Allow you to infinitely adjust your strip brightness so that you can find the perfect level for your needs • 1 Year Warranty.