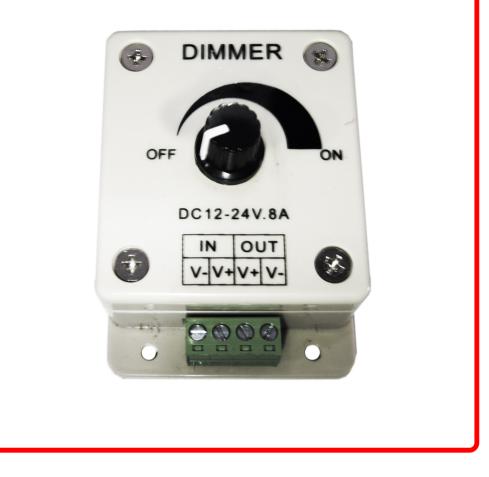

# SKU # RS-ADIMM-12V

Part # 1004241 Description 12-24V LED Dimmer Switch

#### Product Information

• Supply voltage: DC12V; Max load current:8A • Low power consumption and energy-saving. Output: 1 Channel (For single Color Strips) • Allow you to infinitely adjust your strip brightness so that you can find the perfect level for your needs • 1 Year Warranty.