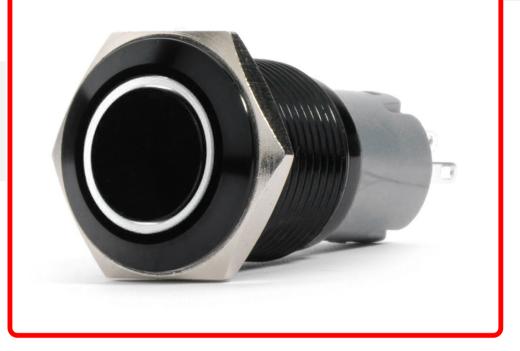

## Part # 1006698

Description

19mm 2-Position 12V On/Off Pre-Wired Switch with WHITE LED and Black Flush Mount Finish Race Sport Lighting

## **Product Information**

Introducing the RS-B19MM-LEDW, a sophisticated 19mm 2-Position On/Off Pre-Wired Switch meticulously crafted by Race Sport Lighting. This premium switch combines precision engineering with sleek design, offering a seamless and efficient control solution for your electronic systems. Designed with a stylish Black Flush Mount Finish, the RS-B19MM-LEDW effortlessly integrates into your vehicle or equipment panel, providing a polished and professional appearance. The compact 19mm size ensures a space-efficient installation while offering a responsive and user-friendly interface. Equipped with a crisp WHITE LED indicator, this switch not only delivers a clean and modern aesthetic but also provides clear status indication for your connected devices. The pre-wired configuration simplifies the installation process, saving you valuable time and effort. The 2-Position On/Off functionality offers straightforward control, allowing you to power your devices with ease. With a 12V power rating, the