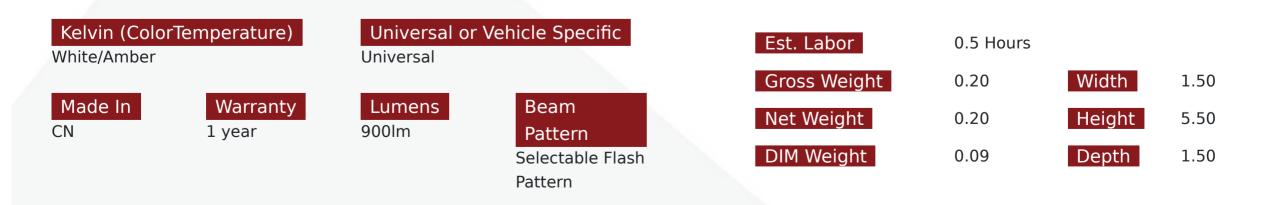

## SKU # RS-B3069SM4-WA

Part # 1007744

Description White-Amber 4-LED Wig Wag IP68 Surface Mount Strobe Head Race Sport Lighting

Categories Agricultural, Strobe Lighting Kits, Strobe Lighting Kits

## Product Information

Introducing our cutting-edge 4-LED IP68 Surface Mount Strobe Head - the ultimate solution for all your signaling and warning needs. This compact and powerful device packs a punch, making it perfect for a wide range of applications. Whether you're in the construction industry, emergency services, marine, or simply need to enhance your vehicle's visibility, this strobe head is your go-to choice. Key Features: Four Ultra-Bright LEDs: Our strobe head is equipped with four high-intensity LEDs that emit an incredibly bright and attention-grabbing light. Day or night, you can trust these LEDs to be visible in all conditions. 2IP68 Rated: This strobe head is built to withstand the harshest environments. With an IP68 rating, it's dust-tight and fully submersible, ensuring it performs flawlessly even in extreme weather conditions. Versatile Mounting: The surface mount design is easy to install and versatile for a