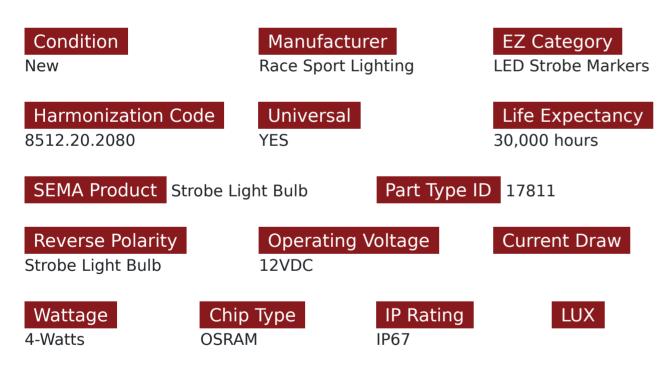

## SKU # RS-B3069SM4-WA

Part # 1007744

Description White-Amber 4-LED Wig Wag IP68 Surface Mount Strobe Head Race Sport Lighting

Categories Agricultural, Strobe Lighting Kits, Strobe Lighting Kits

## Product Information

Introducing our cutting-edge 4-LED IP68 Surface Mount Strobe Head - the ultimate solution for all your signaling and warning needs. This compact and powerful device packs a punch, making it perfect for a wide range of applications. Whether you're in the construction industry, emergency services, marine, or simply need to enhance your vehicle's visibility, this strobe head is your go-to choice. Key Features: Four Ultra-Bright LEDs: Our strobe head is equipped with four high-intensity LEDs that emit an incredibly bright and attention-grabbing light. Day or night, you can trust these LEDs to be visible in all conditions. 2IP68 Rated: This strobe head is built to withstand the harshest environments. With an IP68 rating, it's dust-tight and fully submersible, ensuring it performs flawlessly even in extreme weather conditions. Versatile Mounting: The surface mount design is easy to install and versatile for a

variety of applications. Attach it to your vehicle, machinery, equipment, or

Prop 65 WARNING: This product can expose you to chemicals, which are known to the State of California to cause cancer and birth defects or other reproductive harm. For more information go to www.P65Warnings.ca.gov