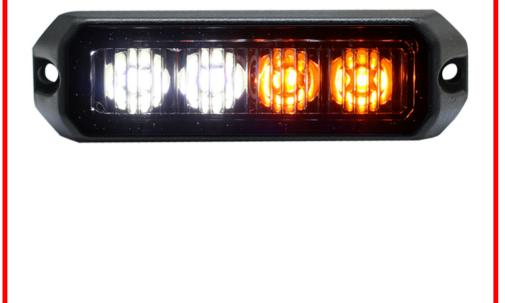

## SKU # RS-B3069SM4-WA

Part # 1007744

Description White-Amber 4-LED Wig Wag IP68 Surface Mount Strobe Head Race Sport Lighting

Categories Agricultural, Strobe Lighting Kits, Strobe Lighting Kits

## Product Information

Introducing our cutting-edge 4-LED IP68 Surface Mount Strobe Head - the ultimate solution for all your signaling and warning needs. This compact and powerful device packs a punch, making it perfect for a wide range of applications. Whether you're in the construction industry, emergency services, marine, or simply need to enhance your vehicle's visibility, this strobe head is your go-to choice. Key Features: Four Ultra-Bright LEDs: Our strobe head is equipped with four high-intensity LEDs that emit an incredibly bright and attention-grabbing light. Day or night, you can trust these LEDs to be visible in all conditions. 2IP68 Rated: This strobe head is built to withstand the harshest environments. With an IP68 rating, it's dust-tight and fully submersible, ensuring it performs flawlessly even in extreme weather conditions. Versatile Mounting: The surface mount design is easy to install and versatile for a