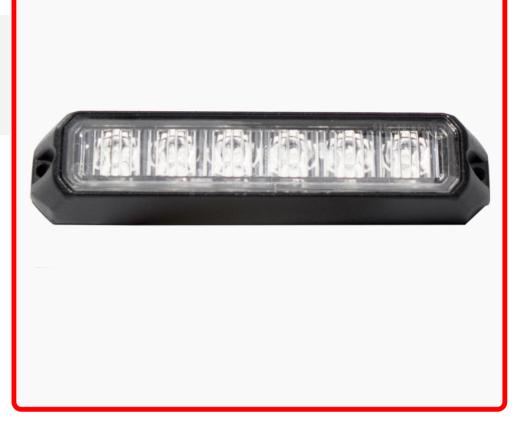

## SKU # RS-C3069SM6-B

Part # 1004284 Description 6-LED Blue IP68 Surface Mount Light Head w/ Strobe

Categories Agricultural, Strobe Lighting Kits, Strobe Lighting Kits

#### Product Information

Race Sport Lighting's compact surface mount strobe 6-LED is a perfect add on for municipal, law enforcement or emergency vehicles. Features: • Compact surface mount directional LED strobes for emergency or law enforcement vehicles • 11 strobe patterns for multipurpose use • IP68 rated for marine use . Small black housings allow for disHigh Performancet application • Perfect for marked or unmarked police cars, ambulances, fire trucks, rescue vehicles, patrol boats, tow trucks, snow plows, or tractors • 1 Year Warranty