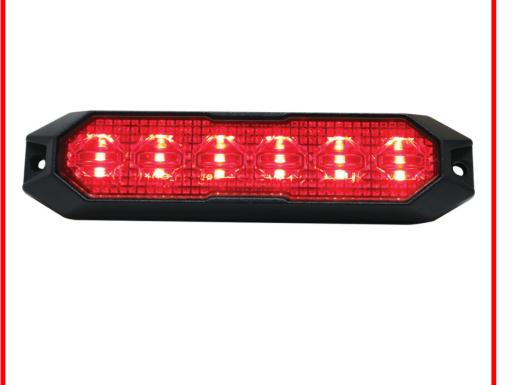

### SKU # RS-C3069SM6-R

Part # 1004285 Description 6-LED IP68 Surface Mount Light Head w/ Strobe - RED Color

Categories Agricultural, Strobe Lighting Kits, Strobe Lighting Kits

#### Product Information

Race Sport Lighting's compact surface mount strobe 6-LED is a perfect add on for municipal, law enforcement or emergency vehicles. Features: • Compact surface mount directional LED strobes for emergency or law enforcement vehicles • 11 strobe patterns for multipurpose use • Kelvin Color Temperature: Red • IP68 rated for marine use • Small black housings allow for disHigh Performancet application • Perfect for marked or unmarked police cars, ambulances, fire trucks, rescue vehicles, patrol boats, tow trucks, snow plows, or tractors • 1 Year Warranty