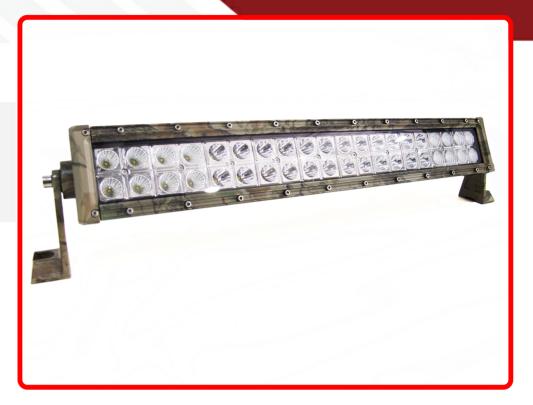

#### Part # 1004289

**Description** 

Discontinued - Discontinued - 22in CAMO Series LED Light Bar 120W/7,800LM - While Supplies last

Unit of Measure EA

Universal or Vehicle Specific

#### Product Information

Introducing the RS-CAMO-120W 22in CAMO Series High Performance LED Light Bar—a compact powerhouse that redefines visibility for your vehicle. While supplies last, this is your exclusive opportunity to equip your vehicle with a high-performance accessory that combines power, durability, and a distinctive camouflage-inspired design. At the heart of the RS-CAMO-120W is advanced High Performance LED technology, delivering an impressive 120 watts of power and an extraordinary output of 7,800 lumens. Despite its compact size, this light bar packs a punch, ensuring that your path is brilliantly lit and enhancing your visibility on the road or off the beaten path. An expansion on our street series line, these camouflage style LED light bars use their camo coating to easily blend in with nature. Perfect for hunting trips or for off road vehicles. • 120W/7,800 LM (3W per diode) • Spot Style Optics • 9.5 Amps • 50,000 hour life span • 12-24v voltage range • Color Temperature: 6500