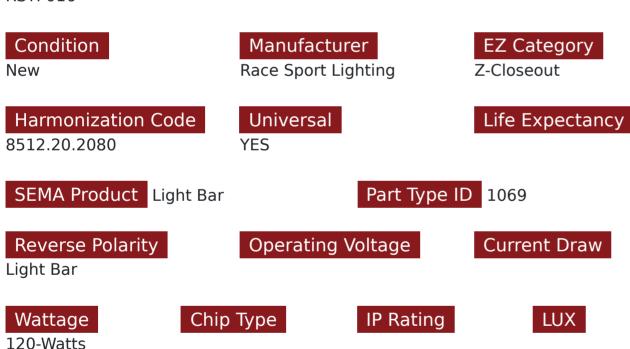

#### Part # 1004289

**Description** 

Discontinued - Discontinued - 22in CAMO Series LED Light Bar 120W/7,800LM - While Supplies last

Unit of Measure EA

Universal or Vehicle Specific

#### Product Information

Introducing the RS-CAMO-120W 22in CAMO Series High Performance LED Light Bar—a compact powerhouse that redefines visibility for your vehicle. While supplies last, this is your exclusive opportunity to equip your vehicle with a high-performance accessory that combines power, durability, and a distinctive camouflage-inspired design. At the heart of the RS-CAMO-120W is advanced High Performance LED technology, delivering an impressive 120 watts of power and an extraordinary output of 7,800 lumens. Despite its compact size, this light bar packs a punch, ensuring that your path is brilliantly lit and enhancing your visibility on the road or off the beaten path. An expansion on our street series line, these camouflage style LED light bars use their camo coating to easily blend in with nature. Perfect for hunting trips or for off road vehicles. • 120W/7,800 LM (3W per diode) • Spot Style Optics • 9.5 Amps • 50,000 hour life span • 12-24v voltage range • Color Temperature: 6500