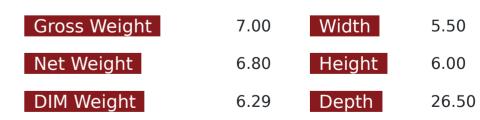

ty to equip your vehicle with a high-performance accessory that combines power, durability, and a distinctive camouflage-inspired design. At the heart of the RS-CAMO-120W is advanced High Performance LED technology, delivering an impressive 120 watts of power and an extraordinary output of 7,800 lumens. Despite its compact size, this light bar packs a punch, ensuring that your path is brilliantly lit and enhancing your visibility on the road or off the beaten path. An expansion on our street series line, these camouflage style LED light bars use their camo coating to easily blend in with nature. Perfect for hunting trips or for off road vehicles. • 120W/7,800 LM (3W per diode) • Spot Style Optics • 9.5 Amps • 50,000 hour life span • 12-24v voltage range • Color Temperature: 6500



Hours



### Kelvin (ColorTemperature) 6,500K



Universal

Prop 65 WARNING: This product can expose you to chemicals, which are known to the State of California to cause cancer and birth defects or other reproductive harm. For more information go to www.P65Warnings.ca.gov

# www.racesportinc.com