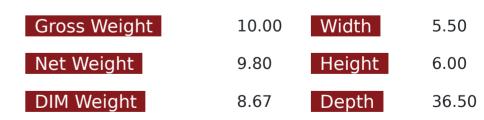

f-road companion designed to conquer the darkest trails and illuminate your vehicle with distinction. While supplies last, seize the opportunity to equip your vehicle with this high-performance accessory that combines superior illumination, durability, and a unique camouflage-inspired style. At the core of the RS-CAMO-180W is advanced High Performance LED technology, delivering an impressive 180 watts of power and an extraordinary output of 10,700 lumens. This powerhouse of illumination ensures that your path is brilliantly lit, transforming night drives into exhilarating adventures and providing unmatched clarity for a safer and more enjoyable driving experience. An expansion on our street series line, these camouflage style LED light bars use their camo coating to easily blend in wit





### Kelvin (ColorTemperature) 6,500K



Universal

Universal or Vehicle Specific

Prop 65 WARNING: This product can expose you to chemicals, which are known to the State of California to cause cancer and birth defects or other reproductive harm. For more information go to www.P65Warnings.ca.gov

# www.racesportinc.com