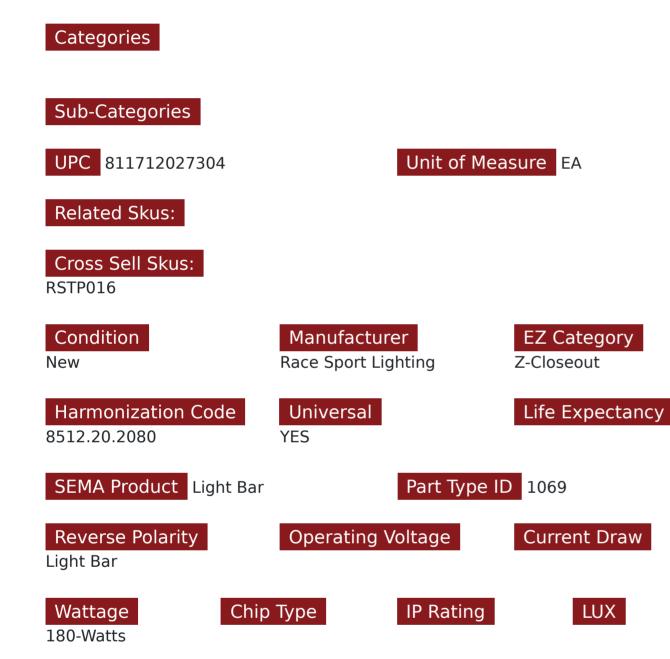

## SKU # RS-CAMO-180W

#### Part # 1004290

Description Discontinued - Jiscontinued - 32in CAMO Series LED Light Bar 180W/10,700LM -While Supplies last

#### Product Information

Introducing the RS-CAMO-180W 32in CAMO Series High Performance LED Light Bar—a formidable lighting solution that marries power, durability, and a rugged design. This isn't just a light bar; it's an off-road companion designed to conquer the darkest trails and illuminate your vehicle with distinction. While supplies last, seize the opportunity to equip your vehicle with this high-performance accessory that combines superior illumination, durability, and a unique camouflage-inspired style. At the core of the RS-CAMO-180W is advanced High Performance LED technology, delivering an impressive 180 watts of power and an extraordinary output of 10,700 lumens. This powerhouse of illumination ensures that your path is brilliantly lit, transforming night drives into exhilarating adventures and providing unmatched clarity for a safer and more enjoyable driving experience. An expansion on our street series line, these camouflage style LED light bars use their camo coating to easily blend in wit

### Kelvin (ColorTemperature) 6,500K

Universal

Universal or Vehicle Specific

Prop 65 WARNING: This product can expose you to chemicals, which are known to the State of California to cause cancer and birth defects or other reproductive harm. For more information go to www.P65Warnings.ca.gov