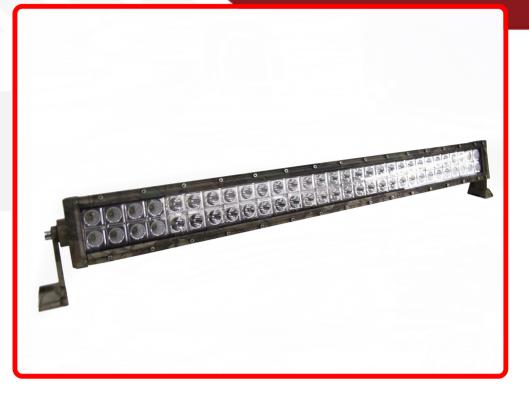

#### Part # 1004290

Description Discontinued - Jiscontinued - 32in CAMO Series LED Light Bar 180W/10,700LM -While Supplies last

#### Product Information

Introducing the RS-CAMO-180W 32in CAMO Series High Performance LED Light Bar—a formidable lighting solution that marries power, durability, and a rugged design. This isn't just a light bar; it's an off-road companion designed to conquer the darkest trails and illuminate your vehicle with distinction. While supplies last, seize the opportunity to equip your vehicle with this high-performance accessory that combines superior illumination, durability, and a unique camouflage-inspired style. At the core of the RS-CAMO-180W is advanced High Performance LED technology, delivering an impressive 180 watts of power and an extraordinary output of 10,700 lumens. This powerhouse of illumination ensures that your path is brilliantly lit, transforming night drives into exhilarating adventures and providing unmatched clarity for a safer and more enjoyable driving experience. An expansion on our street series line, these camouflage style LED light bars use their camo coating to easily blend in wit