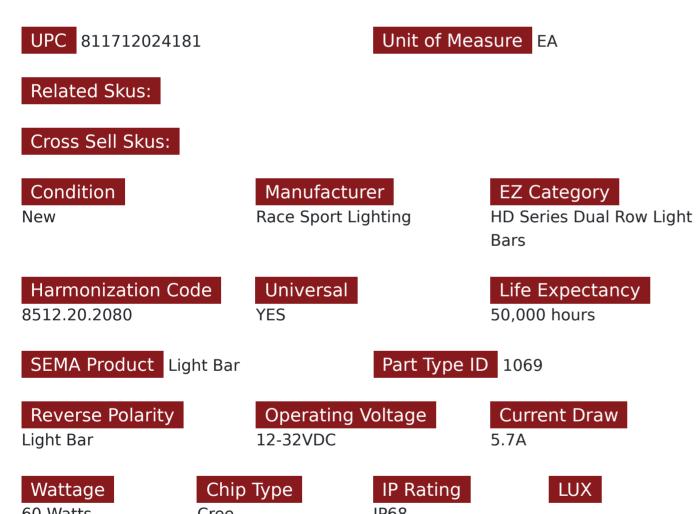

## SKU # RS-CREE-10BARHD

Part # 1004301 Description 10in Heavy Duty Series Combo LED Light Bar Race Sport Lighting

Categories Truck, Powersports, Agricultural, Jeep, LED Light Bars

## Product Information

Premium light bars for serious off-roading and demanding situations. These bars will take punishment and never let you down • 60W/4,200 LM (3W per diode) • Combination Flood/Spot Optics • 5.7 Amps • 50,000 hour lifetime • 6,500 Kelvin color • 12V-32V capable • IP68 Waterproof Rated • Bar Measures 12" End to End w/ Brackets • Lens Measures 10" End to End • Mount to Mount measurement is 15" • Super efficient LED driver • Special optics improve light projection • Perfect for off-road, emergency, and public use • Lifetime Warranty