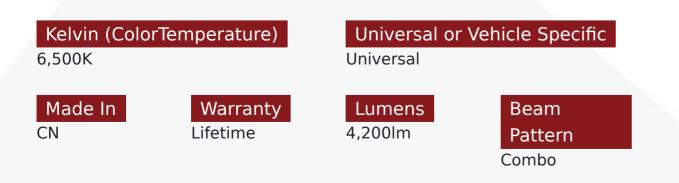

## Product Information

Premium light bars for serious off-roading and demanding situations. These bars will take punishment and never let you down • 60W/4,200 LM (3W per diode) • Combination Flood/Spot Optics • 5.7 Amps • 50,000 hour lifetime • 6,500 Kelvin color • 12V-32V capable • IP68 Waterproof Rated • Bar Measures 12" End to End w/ Brackets • Lens Measures 10" End to End • Mount to Mount measurement is 15" • Super efficient LED driver • Special optics improve light projection • Perfect for off-road, emergency, and public use • Lifetime Warranty