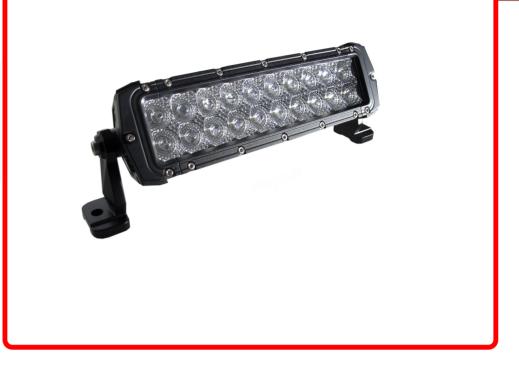

## SKU # RS-CREE-10BARHD

Part # 1004301 Description 10in Heavy Duty Series Combo LED Light Bar Race Sport Lighting

Categories Truck, Powersports, Agricultural, Jeep, LED Light Bars

## Product Information

Premium light bars for serious off-roading and demanding situations. These bars will take punishment and never let you down • 60W/4,200 LM (3W per diode) • Combination Flood/Spot Optics • 5.7 Amps • 50,000 hour lifetime • 6,500 Kelvin color • 12V-32V capable • IP68 Waterproof Rated • Bar Measures 12" End to End w/ Brackets • Lens Measures 10" End to End • Mount to Mount measurement is 15" • Super efficient LED driver • Special optics improve light projection • Perfect for off-road, emergency, and public use • Lifetime Warranty