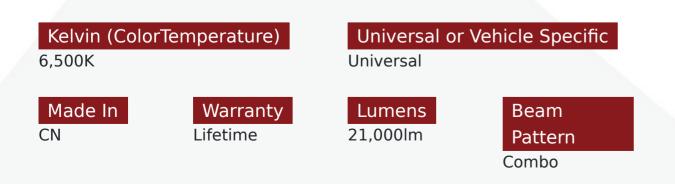

## Product Information

Premium light bars for serious off-roading and demanding situations. These bars will take punishment and never let you down • 300W/21,000 LM (3W per diode) • Combination Flood/Spot Optics • 23.8 Amps • 50,000 hour lifetime • 6,500 Kelvin color • 12V-32V capable • IP68 Waterproof Rated • Bar Measures 52" End to End w/ Brackets • Lens Measures 50" End to End • Mount to Mount measurement is 55" • Super efficient LED driver • Special optics improve light projection • Perfect for off-road, emergency, and public use • Lifetime Warranty