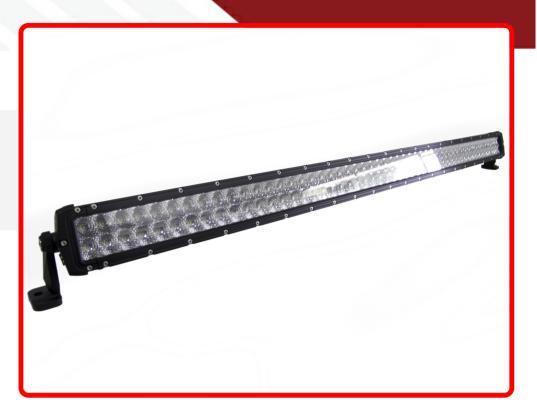

## SKU # RS-CREE-50BARHD

Part # 1004305 Description 52in Heavy Duty Series Combo Bar 260W/21,000LM

Categories Truck, Powersports, Agricultural, Jeep, LED Light Bars

## Product Information

Premium light bars for serious off-roading and demanding situations. These bars will take punishment and never let you down • 300W/21,000 LM (3W per diode) • Combination Flood/Spot Optics • 23.8 Amps • 50,000 hour lifetime • 6,500 Kelvin color • 12V-32V capable • IP68 Waterproof Rated • Bar Measures 52" End to End w/ Brackets • Lens Measures 50" End to End • Mount to Mount measurement is 55" • Super efficient LED driver • Special optics improve light projection • Perfect for off-road, emergency, and public use • Lifetime Warranty