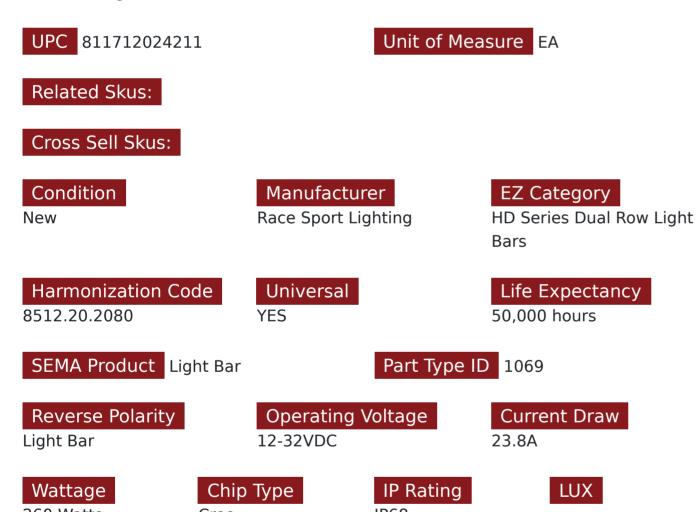

## SKU # RS-CREE-50BARHD

Part # 1004305 Description 52in Heavy Duty Series Combo Bar 260W/21,000LM

Categories Truck, Powersports, Agricultural, Jeep, LED Light Bars

## Product Information

Premium light bars for serious off-roading and demanding situations. These bars will take punishment and never let you down • 300W/21,000 LM (3W per diode) • Combination Flood/Spot Optics • 23.8 Amps • 50,000 hour lifetime • 6,500 Kelvin color • 12V-32V capable • IP68 Waterproof Rated • Bar Measures 52" End to End w/ Brackets • Lens Measures 50" End to End • Mount to Mount measurement is 55" • Super efficient LED driver • Special optics improve light projection • Perfect for off-road, emergency, and public use • Lifetime Warranty