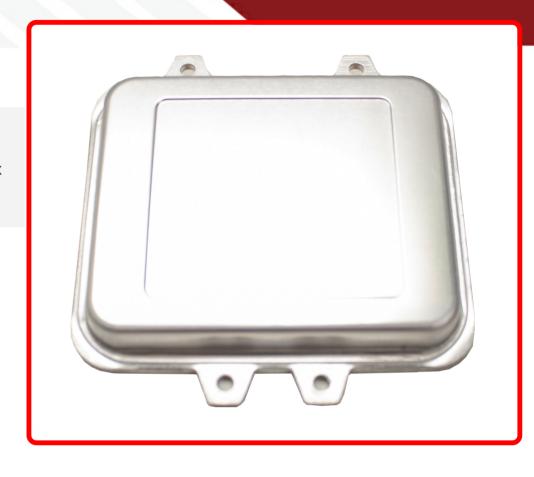

## SKU # RS-D1(H2)HD

Part # 1004310

**Description** 

Discontinued - Discontinued - D1 (H2) 12V 35W Factory OEM Ballast Input 9-16V Max Input Current 6.5A-88A fits on 2010-2013 Buick Regal BMW X5M X56

Sub-Categories