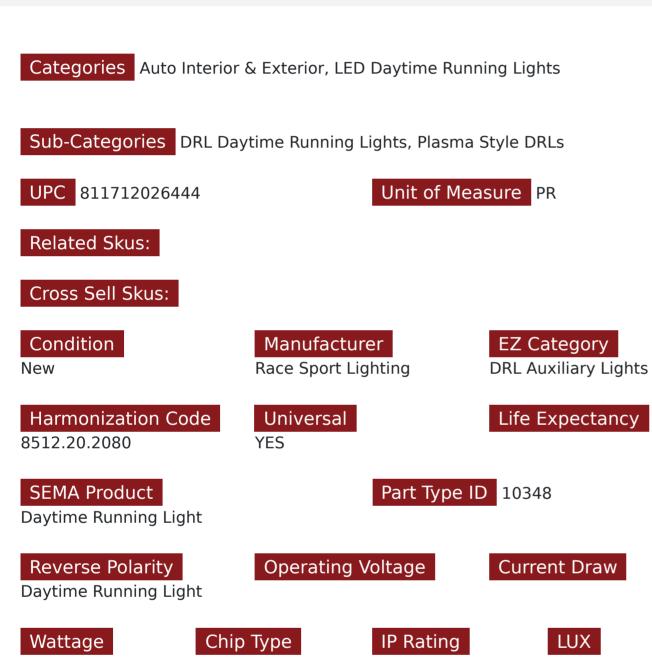

## **SKU # RS-DRL-VISION-R**

Part # 1004380 <u>Description</u> Vision LED Daytime Running Lights (Red) - Plasma LED Technology

#### Product Information

Race Sport Lighting's Daytime Running Light (DRL) options are a great way to keep your vehicle safe, serving a dual purpose of DRLs or fog lamps. • Vision DRLs offer a low profile mounting option in a variety of colors • Great not only for DRLs and Fogs, but also accent lighting, brake lights, signal lights, and more • 1 Year Warranty

#### Kelvin (ColorTemperature)

Red

### Universal or Vehicle Specific

Universal

Prop 65 WARNING: This product can expose you to chemicals, which are known to the State of California to cause cancer and birth defects or other reproductive harm. For more information go to www.P65Warnings.ca.gov