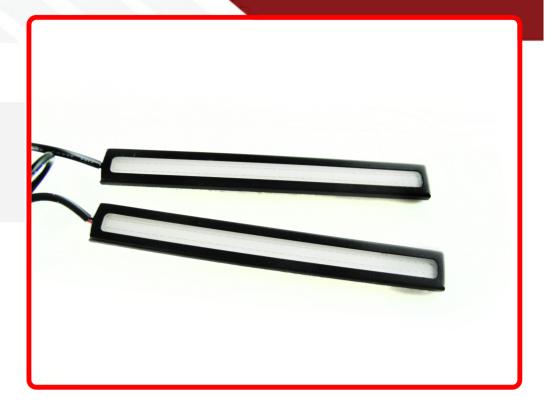

## **SKU # RS-DRL-VISION-R**

Part # 1004380 <u>Description</u> Vision LED Daytime Running Lights (Red) - Plasma LED Technology

#### Product Information

Race Sport Lighting's Daytime Running Light (DRL) options are a great way to keep your vehicle safe, serving a dual purpose of DRLs or fog lamps. • Vision DRLs offer a low profile mounting option in a variety of colors • Great not only for DRLs and Fogs, but also accent lighting, brake lights, signal lights, and more • 1 Year Warranty