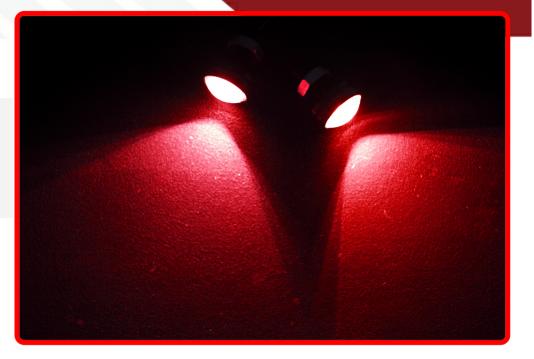

## SKU # RS-EE-RED

Part # 1004392 <u>Description</u> Quarter Size Marker LED Custom Light (Red) with Mounting Back Bolt

#### Product Information

Add luxury and style to your car and increase your visibility 300% with Race Sport Eagle Eyes! These super bright LEDs project crisp, clear colors, perfect in front or rear bumpers for DRLs, taillights, or reverse lights. The custom applications for our Eagle Eyes, however, are endless. • 12 Volt Applications • Sold In Pairs • 3 Watts • Applications: DRLs, Taillights, Custom lighting • Colors available: Hyper White, Yellow, Green, Red and Blue • 1 Year Warranty

#### Kelvin (ColorTemperature)

Red