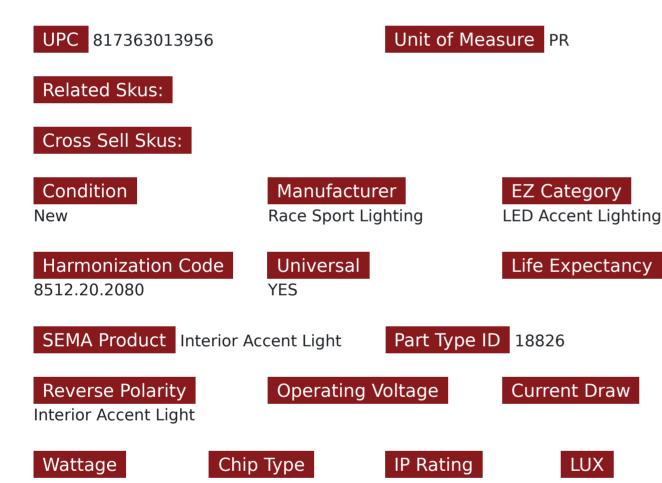

## SKU # RS-EE-RED

Part # 1004392 <u>Description</u> Quarter Size Marker LED Custom Light (Red) with Mounting Back Bolt

#### Product Information

Add luxury and style to your car and increase your visibility 300% with Race Sport Eagle Eyes! These super bright LEDs project crisp, clear colors, perfect in front or rear bumpers for DRLs, taillights, or reverse lights. The custom applications for our Eagle Eyes, however, are endless. • 12 Volt Applications • Sold In Pairs • 3 Watts • Applications: DRLs, Taillights, Custom lighting • Colors available: Hyper White, Yellow, Green, Red and Blue • 1 Year Warranty