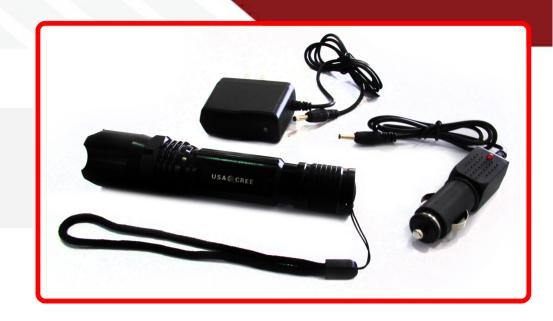

## **SKU # RS-FL-03**

Part # 1004398

**Description** 3W/260LM 130M LED Flashlight

Categories Work Tool Safety, LED Flashlights

Sub-Categories CREE Tactical Flashlights

UPC 811712020701

Unit of Measure EA

Related Skus:

## Product Information

Race Sport Lighting's tactical flashlights are a great addition to any survival or tool kit • Feature High Power High Performance LEDs • Feature four modes: Full, Dim, Strobe, and SOS • 1 Year Warranty