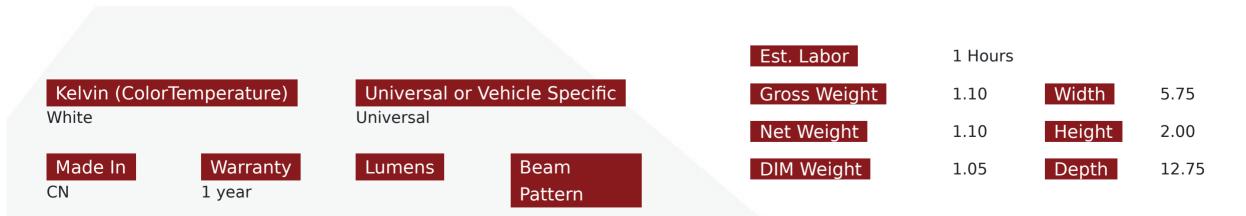

#### **Description**

Discontinued - White LED Grille SLIM Strobe Emergency Vehicle Lighting System with Mounting Clip Installation Race Sport Lighting

## Product Information

Introducing the White LED Grille SLIM Strobe Lighting Vehicle Emergency System with Mounting Clip Installation the ultimate solution for safety and visibility on the road. This cutting-edge system is designed to equip your vehicle with powerful emergency strobe lighting, ensuring you're seen and safe during critical moments. Stay Safe and Visible: With our White LED Grille SLIM Strobe Lighting System, your vehicle becomes a beacon of safety. Whether you're on the job as a first responder, a tow truck driver, or simply need heightened visibility on the road, this system is your trusted partner in any emergency situation. Sleek and Low-Profile Design: The SLIM Strobe Lighting System boasts a slim and inconspicuous design that seamlessly integrates into your vehicle's grille. No bulky fixtures or complex installations that compromise your vehicle's aesthetics. It enhances your vehicle's appearance while providing