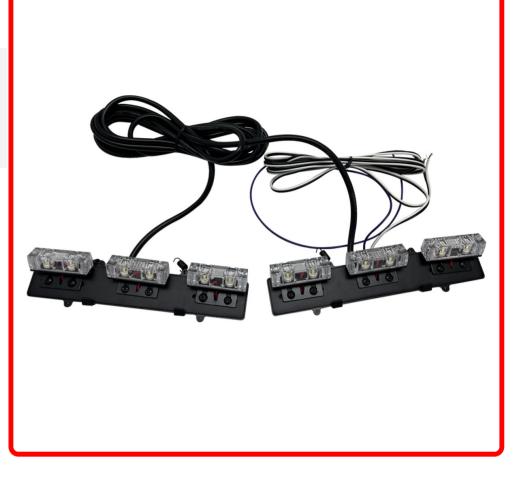

#### **Description**

Discontinued - White LED Grille SLIM Strobe Emergency Vehicle Lighting System with Mounting Clip Installation Race Sport Lighting

## Product Information

Introducing the White LED Grille SLIM Strobe Lighting Vehicle Emergency System with Mounting Clip Installation the ultimate solution for safety and visibility on the road. This cutting-edge system is designed to equip your vehicle with powerful emergency strobe lighting, ensuring you're seen and safe during critical moments. Stay Safe and Visible: With our White LED Grille SLIM Strobe Lighting System, your vehicle becomes a beacon of safety. Whether you're on the job as a first responder, a tow truck driver, or simply need heightened visibility on the road, this system is your trusted partner in any emergency situation. Sleek and Low-Profile Design: The SLIM Strobe Lighting System boasts a slim and inconspicuous design that seamlessly integrates into your vehicle's grille. No bulky fixtures or complex installations that compromise your vehicle's aesthetics. It enhances your vehicle's appearance while providing