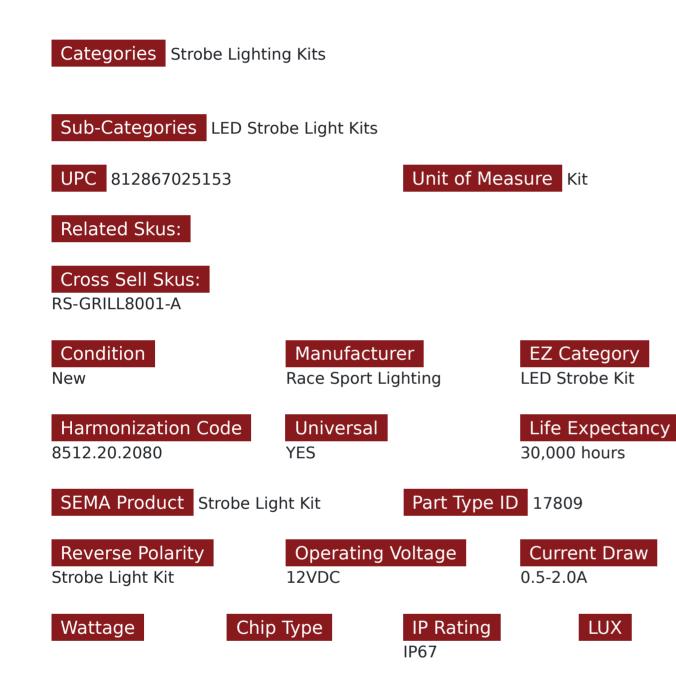

#### **Description**

Discontinued - White LED Grille SLIM Strobe Emergency Vehicle Lighting System with Mounting Clip Installation Race Sport Lighting

## Product Information

Introducing the White LED Grille SLIM Strobe Lighting Vehicle Emergency System with Mounting Clip Installation the ultimate solution for safety and visibility on the road. This cutting-edge system is designed to equip your vehicle with powerful emergency strobe lighting, ensuring you're seen and safe during critical moments. Stay Safe and Visible: With our White LED Grille SLIM Strobe Lighting System, your vehicle becomes a beacon of safety. Whether you're on the job as a first responder, a tow truck driver, or simply need heightened visibility on the road, this system is your trusted partner in any emergency situation. Sleek and Low-Profile Design: The SLIM Strobe Lighting System boasts a slim and inconspicuous design that seamlessly integrates into your vehicle's grille. No bulky fixtures or complex installations that compromise your vehicle's aesthetics. It enhances your vehicle's appearance while providing