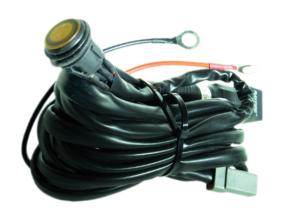

This light bar wiring harness is designed to connect a single LED light bar to your 12V electrical system. These light bar wiring harnesses feature battery terminals on one end, and an illuminated switch and deutsch connector on the other end to connect to a light bar. • For use with HD Series 20-30" bars • 1 Year Warranty