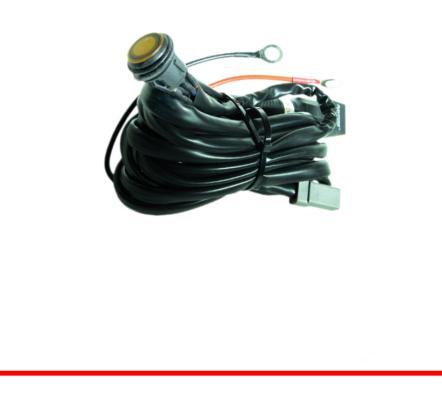

## SKU # RS-HD-R40-50

Part # 1004651 Description Relay Harness w/ Switch for HD 40-50in Bars

#### Product Information

This Professional Grade Heavy Duty Harness is exactly what you are looking for on a high quality light bar harness with a waterproof IP68 switch for your system. We use the largest wire gauge on the market, and use the best connections on the market. This harness is the perfect amperage for most 40-50 inch bars on the market, but fits our HD Series, Stealth Series, and Penetrator Series Light Bars perfectly by design.