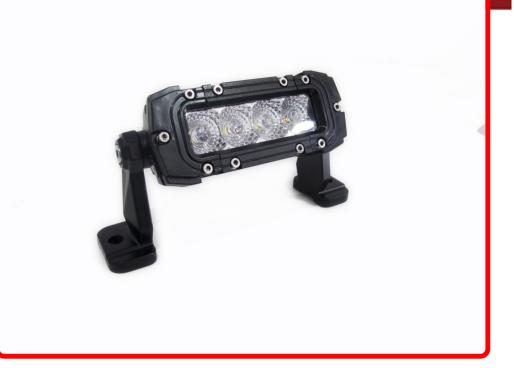

### Product Information

Shine bright under the radar with these High-Powered single row LED light bars These bars will take punishment and never let you down • 20W/1,712 LM (5W per diode) • Spot Style Optics • 1.58 Amps • 50,000 hour lifetime • 6,500 Kelvin color • 12V-32V capable • IP68 Waterproof Rated • Bar Height: 2.54" (64.5mm) • Mounted Height (Level to Mounting Surface): 4.32" (109.75mm) • Bar Measures 6" End to End w/ Brackets . Lens Measures 4" End to End • Mount to Mount measurement is 9" • Super efficient LED driver • Special optics improve light projection • Perfect for off-road, emergency, and public use • Lifetime Warranty