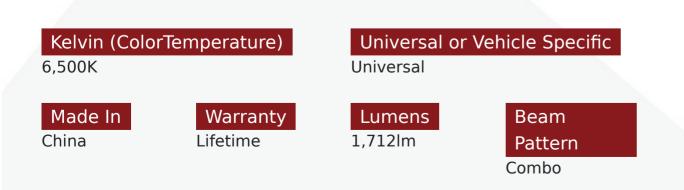

### Product Information

Shine bright under the radar with these High-Powered single row LED light bars These bars will take punishment and never let you down • 20W/1,712 LM (5W per diode) • Spot Style Optics • 1.58 Amps • 50,000 hour lifetime • 6,500 Kelvin color • 12V-32V capable • IP68 Waterproof Rated • Bar Height: 2.54" (64.5mm) • Mounted Height (Level to Mounting Surface): 4.32" (109.75mm) • Bar Measures 6" End to End w/ Brackets . Lens Measures 4" End to End • Mount to Mount measurement is 9" • Super efficient LED driver • Special optics improve light projection • Perfect for off-road, emergency, and public use • Lifetime Warranty