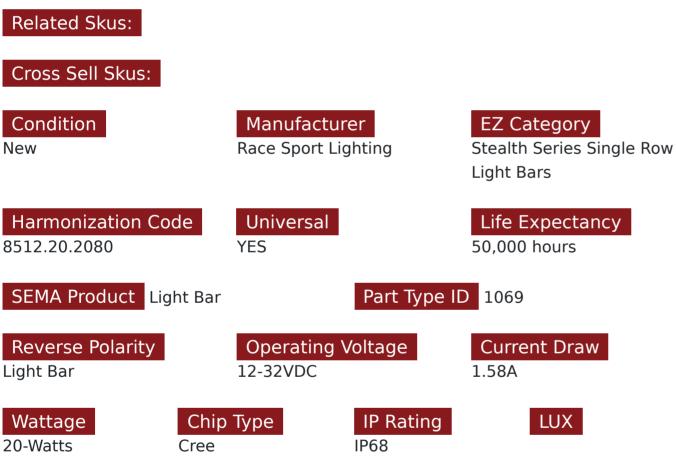

### Product Information

Shine bright under the radar with these High-Powered single row LED light bars These bars will take punishment and never let you down • 20W/1,712 LM (5W per diode) • Spot Style Optics • 1.58 Amps • 50,000 hour lifetime • 6,500 Kelvin color • 12V-32V capable • IP68 Waterproof Rated • Bar Height: 2.54" (64.5mm) • Mounted Height (Level to Mounting Surface): 4.32" (109.75mm) • Bar Measures 6" End to End w/ Brackets . Lens Measures 4" End to End • Mount to Mount measurement is 9" • Super efficient LED driver • Special optics improve light projection • Perfect for off-road, emergency, and public use • Lifetime Warranty