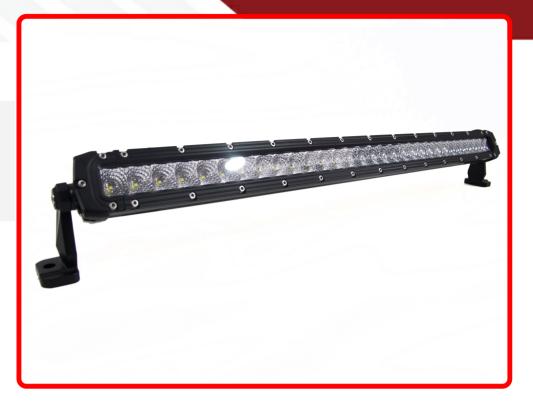

## Part # 1004656

<u>Description</u> Discontinued - 30in Single Row SPOT LED Light Bar Professional Grade STEALTH Series Race Sport Lighting

## Product Information

Shine bright under the radar with these High-Powered single row LED light bars These bars will take punishment and never let you down • 150W/12,840 LM (5W per diode) • Combination Flood/Spot Optics • 11.9 Amps • 50,000 hour lifetime • 6,500 Kelvin color • 12V-32V capable • IP68 Waterproof Rated • Bar Height: 2.54" (64.5mm) • Mounted Height (Level to Mounting Surface): 4.32" (109.75mm) • Bar Measures 32" End to End w/ Brackets • Lens Measures 30" End to End • Mount to Mount measurement is 35" • Super efficient LED driver • Special optics improve light projection • Perfect for off-road, emergency, and public use • Lifetime Warranty