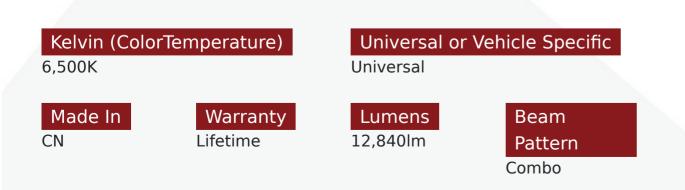

## Product Information

Shine bright under the radar with these High-Powered single row LED light bars These bars will take punishment and never let you down • 150W/12,840 LM (5W per diode) • Combination Flood/Spot Optics • 11.9 Amps • 50,000 hour lifetime • 6,500 Kelvin color • 12V-32V capable • IP68 Waterproof Rated • Bar Height: 2.54" (64.5mm) • Mounted Height (Level to Mounting Surface): 4.32" (109.75mm) • Bar Measures 32" End to End w/ Brackets • Lens Measures 30" End to End • Mount to Mount measurement is 35" • Super efficient LED driver • Special optics improve light projection • Perfect for off-road, emergency, and public use • Lifetime Warranty