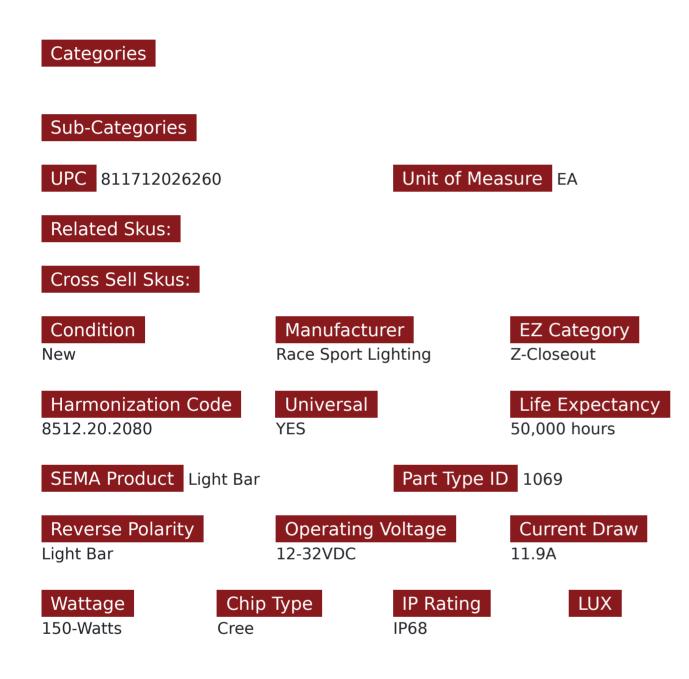

## Product Information

Shine bright under the radar with these High-Powered single row LED light bars These bars will take punishment and never let you down • 150W/12,840 LM (5W per diode) • Combination Flood/Spot Optics • 11.9 Amps • 50,000 hour lifetime • 6,500 Kelvin color • 12V-32V capable • IP68 Waterproof Rated • Bar Height: 2.54" (64.5mm) • Mounted Height (Level to Mounting Surface): 4.32" (109.75mm) • Bar Measures 32" End to End w/ Brackets • Lens Measures 30" End to End • Mount to Mount measurement is 35" • Super efficient LED driver • Special optics improve light projection • Perfect for off-road, emergency, and public use • Lifetime Warranty