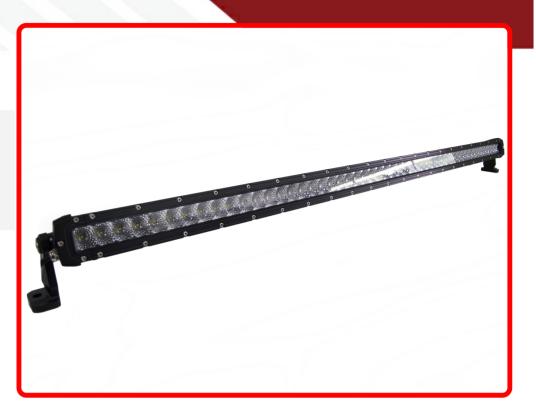

## Part # 1004658

**Description** 

52in Single Row COMBO Light Bar 250W/21,400LM - Professional Grade STEALTH Series

## Product Information

Shine bright under the radar with these High-Powered single row LED light bars These bars will take punishment and never let you down • 250W/21,400 LM (5W per diode) • Combination Flood/Spot Optics • 19.8 Amps • 50,000 hour lifetime • 6,500 Kelvin color • 12V-32V capable • IP68 Waterproof Rated • Bar Height: 2.54" (64.5mm) • Mounted Height (Level to Mounting Surface): 4.32" (109.75mm) • Bar Measures 52" End to End w/ Brackets • Lens Measures 50" End to End • Mount to Mount measurement is 55" • Super efficient LED driver • Special optics improve light projection • Perfect for off-road, emergency, and public use • Lifetime Warranty