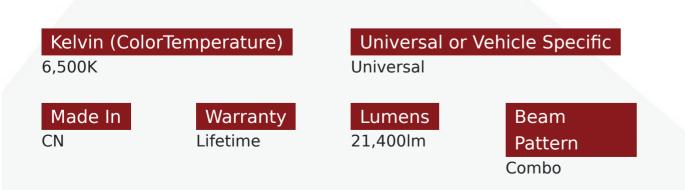

## Product Information

Shine bright under the radar with these High-Powered single row LED light bars These bars will take punishment and never let you down • 250W/21,400 LM (5W per diode) • Combination Flood/Spot Optics • 19.8 Amps • 50,000 hour lifetime • 6,500 Kelvin color • 12V-32V capable • IP68 Waterproof Rated • Bar Height: 2.54" (64.5mm) • Mounted Height (Level to Mounting Surface): 4.32" (109.75mm) • Bar Measures 52" End to End w/ Brackets • Lens Measures 50" End to End • Mount to Mount measurement is 55" • Super efficient LED driver • Special optics improve light projection • Perfect for off-road, emergency, and public use • Lifetime Warranty