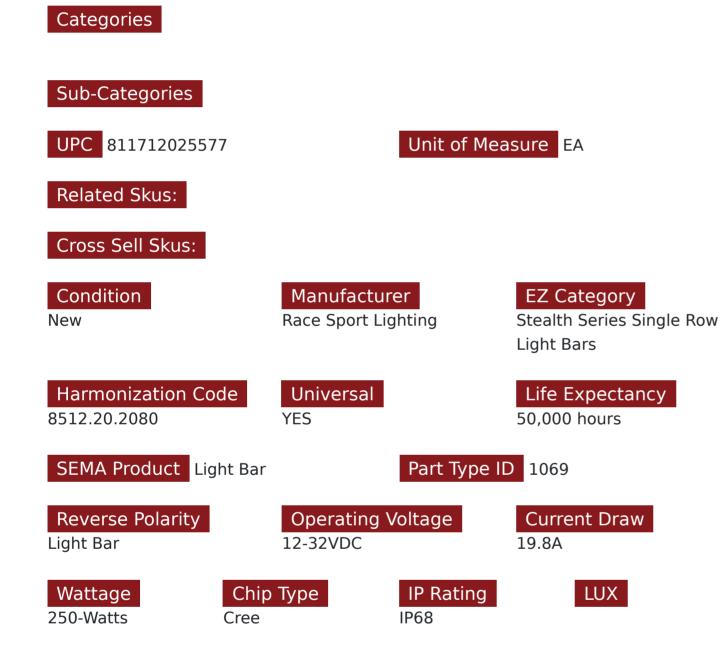

## Product Information

Shine bright under the radar with these High-Powered single row LED light bars These bars will take punishment and never let you down • 250W/21,400 LM (5W per diode) • Combination Flood/Spot Optics • 19.8 Amps • 50,000 hour lifetime • 6,500 Kelvin color • 12V-32V capable • IP68 Waterproof Rated • Bar Height: 2.54" (64.5mm) • Mounted Height (Level to Mounting Surface): 4.32" (109.75mm) • Bar Measures 52" End to End w/ Brackets • Lens Measures 50" End to End • Mount to Mount measurement is 55" • Super efficient LED driver • Special optics improve light projection • Perfect for off-road, emergency, and public use • Lifetime Warranty