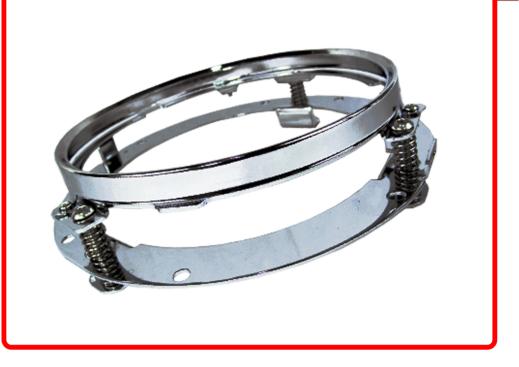

## SKU # RS-HDMOTO-8X10U

Part # 1004661Description7in LED Conversion Motorcycle Headlight Mounting Bracket

#### Product Information

• Used to affix any of our 7" Sealed Beam lenses onto 2013 & older Harley Davidson models • Replaces Harley OEM Part # 68124-04A • 1 Year Warranty • Fits Models: 1994-2013 Electra Glide FLHT 1994-2013 Road King FLHR 1994-2013 Heritage Softail FLSTC 1994-2013 Fatboy FLSTF 2006-2013 Street Glide FLHX