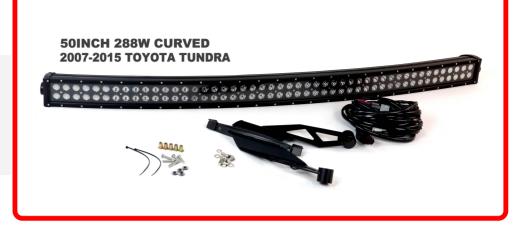

#### Product Information

2007-2014 TOYOTA TUNDRA • 50" LED Light Bar end to end -50,000 hour lifetime -6,500 Kelvin color -Combination flood and spot optics -Durable aluminum casing -Measurement of lens: 48" -Mount to mount length: 53" • 30A 3meter Button Switch Harness • Vehicle Specific Bracket Set • Hardware Accessory Set • Installation Manual LIFETIME Warranty POLICY FOR KIT