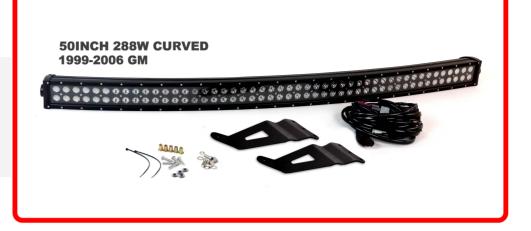

#### Product Information

1999-2006 CHEVY and GMC • 50" LED Light Bar end to end -50,000 hour lifetime -6,500 Kelvin color -Combination flood and spot optics -Durable aluminum casing -Measurement of lens: 48" -Mount to mount length: 53" • 30A 3meter Button Switch Harness • Vehicle Specific Bracket Set • Hardware Accessory Set • Installation Manual LIFETIME Warranty POLICY FOR KIT