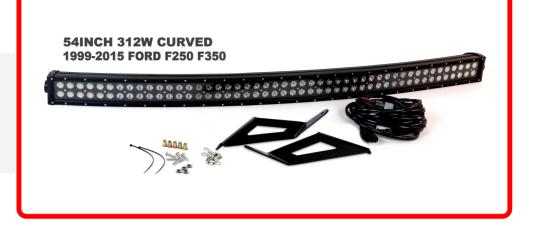

#### Part # 1004674

Description

Discontinued - 1999-2016 F250/F350 Super Duty 4WD/2WD Complete LED Light Bar Kit

#### Product Information

1999-2015 F250/F350 Super Duty 4WD/2WD • 54" LED Light Bar end to end -50,000 hour lifetime -6,500 Kelvin color -Combination flood and spot optics -Durable aluminum casing -Measurement of lens: 52" -Mount to mount length: 56" • 30A 3meter Button Switch Harness • Vehicle Specific Bracket Set • Hardware Accessory Set • Installation Manual LIFETIME Warranty POLICY FOR KIT