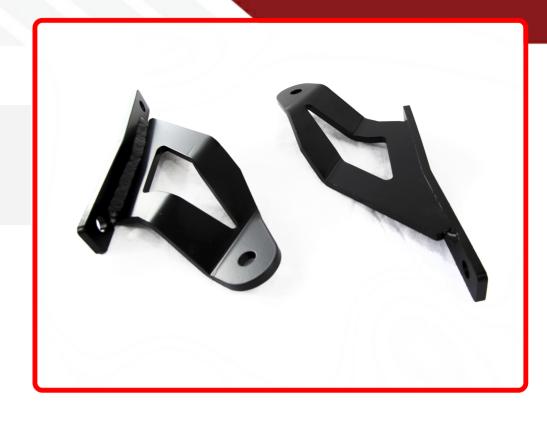

## SKU # RS-NR-L34

Part # 1004717

**Description** 

50" Wraparound Light Bar Roof Mount Brackets fits 04-15 Nissan Titan

Categories Light Bar and Spot Brackets, Truck

Sub-Categories Mounting Brackets

UPC 817363015325

## Product Information

Race Sport Lighting's vehicle specific light bar and spot brackets are a simple solution for difficult fabrication, these brackets come ready to bolt on and provide a OEM like fit and finish. • OEM like fit, black powder coat finish, & comes with all necessary hardware & instructions • One-Year Warranty