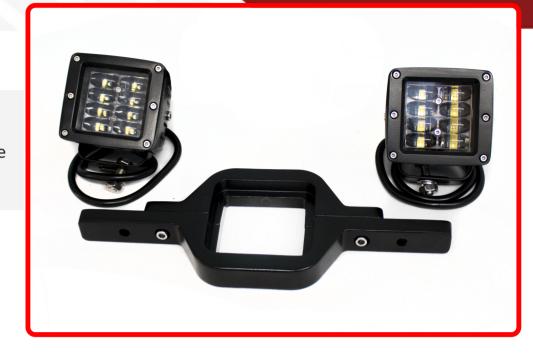

## Product Information

Race Sport Lighting knows the value of increased lighting for both safety and utility. This pair of spots mounts right to the back of your vehicle, around your hitch mount, to provide ample lighting when backing up or hitching up a trailer. • Fits 2" x 2" - Class III and Class IV Hitches • Mounts to vehicle, around hitch mount • Includes (2) 3x3 Street Series Cube Spot Lights • 1 Year Warranty