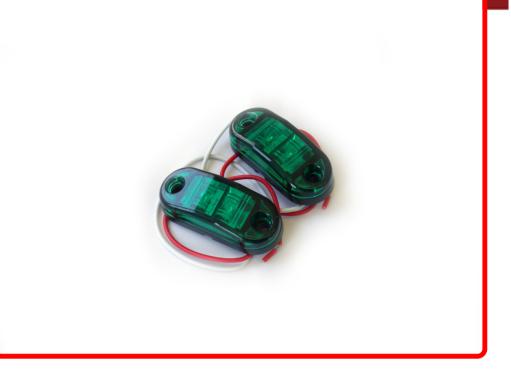

## SKU # RS-02.5-2HG

Part # 1004743 Description Truck and Trailer LED 2.5x1in Green Marker (w/ 2 Hole Mount) (Come in Pairs)

Categories Truck, Agricultural, Commercial, LED Truck and Trailer Lighting

## Product Information

Introducing the RS-02.5-2HG Truck and Trailer GREEN LED Lights, a compact and vibrant lighting solution meticulously designed to enhance both the safety and visual appeal of your truck or trailer. With a precisely engineered 2.5x1-inch rectangular design and a captivating green glow, these LEDs bring optimal visibility, durability, and a touch of modern elegance to your vehicle. Race Sport Lighting's LED Truck and Trailer Lights are the perfect upgrade to your marker lights, brake lights, tail lights, signal lights, or reverse lights on large trucks and trailers. Features: • SAE & DOT approved • Fully illuminated crystal optic LED lens system provides a solid, bright LED light • Kelvin Color Temperature: Green • 2.5x1-Inch Rectangular Design • Versatile Applications • Available in a variety of colors, shapes, and sizes, for virtually any application • 1 Year Warranty