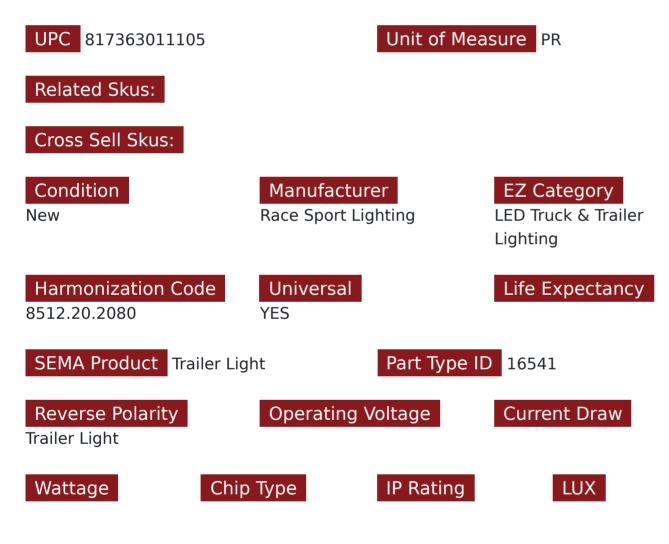

## SKU # RS-02.5-2HG

Part # 1004743 Description Truck and Trailer LED 2.5x1in Green Marker (w/ 2 Hole Mount) (Come in Pairs)

Categories Truck, Agricultural, Commercial, LED Truck and Trailer Lighting

## Product Information

Introducing the RS-02.5-2HG Truck and Trailer GREEN LED Lights, a compact and vibrant lighting solution meticulously designed to enhance both the safety and visual appeal of your truck or trailer. With a precisely engineered 2.5x1-inch rectangular design and a captivating green glow, these LEDs bring optimal visibility, durability, and a touch of modern elegance to your vehicle. Race Sport Lighting's LED Truck and Trailer Lights are the perfect upgrade to your marker lights, brake lights, tail lights, signal lights, or reverse lights on large trucks and trailers. Features: • SAE & DOT approved • Fully illuminated crystal optic LED lens system provides a solid, bright LED light • Kelvin Color Temperature: Green • 2.5x1-Inch Rectangular Design • Versatile Applications • Available in a variety of colors, shapes, and sizes, for virtually any application • 1 Year Warranty