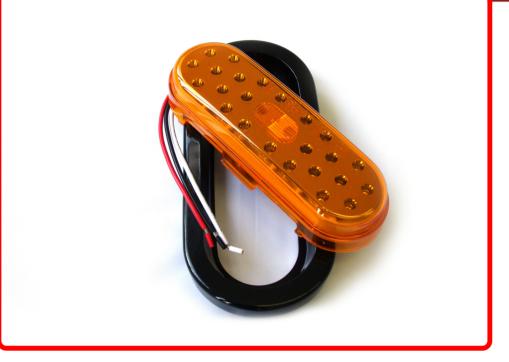

## SKU # RS-06.5-GA

Part # 1004746 Description Truck and Trailer LED 6x2.5in Amber (w/ Grommet Sold Individually)

Categories Agricultural, Commercial, Truck, LED Truck and Trailer Lighting

#### Product Information

Introducing the RS-O6.5-GA Truck and Trailer LED Lights, a powerful and visually striking lighting solution meticulously designed to enhance both the safety and aesthetic appeal of your truck or trailer. With a precisely engineered 6x2.5inch rectangular design and a convenient grommet for secure installation, these radiant amber LEDs bring optimal visibility, durability, and a touch of modern elegance to your vehicle. Race Sport Lighting's LED Truck and Trailer Lights are the perfect upgrade to your marker lights, brake lights, tail lights, signal lights, or reverse lights on large trucks and trailers. Features: • SAE & DOT approved • Fully illuminated crystal optic LED lens system provides a solid, bright LED light • Kelvin Color Temperature: Amber • Available in a variety of colors, shapes, and sizes, for virtually any application • 1 Year Warranty