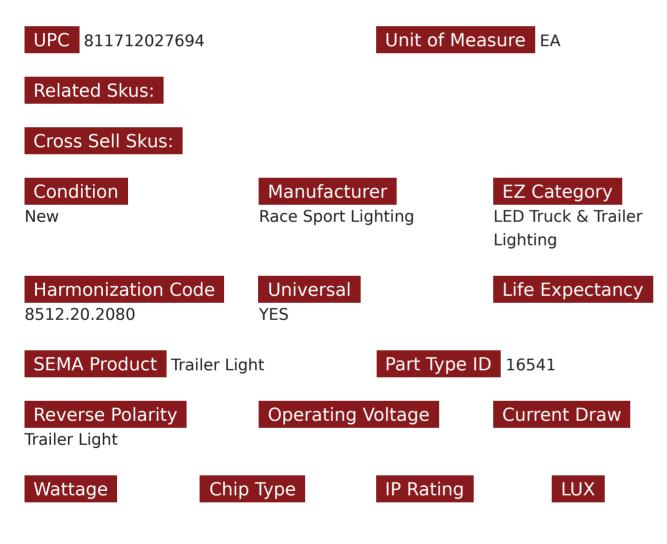

## SKU # RS-06.5-GA

Part # 1004746 Description Truck and Trailer LED 6x2.5in Amber (w/ Grommet Sold Individually)

Categories Agricultural, Commercial, Truck, LED Truck and Trailer Lighting

#### Product Information

Introducing the RS-O6.5-GA Truck and Trailer LED Lights, a powerful and visually striking lighting solution meticulously designed to enhance both the safety and aesthetic appeal of your truck or trailer. With a precisely engineered 6x2.5inch rectangular design and a convenient grommet for secure installation, these radiant amber LEDs bring optimal visibility, durability, and a touch of modern elegance to your vehicle. Race Sport Lighting's LED Truck and Trailer Lights are the perfect upgrade to your marker lights, brake lights, tail lights, signal lights, or reverse lights on large trucks and trailers. Features: • SAE & DOT approved • Fully illuminated crystal optic LED lens system provides a solid, bright LED light • Kelvin Color Temperature: Amber • Available in a variety of colors, shapes, and sizes, for virtually any application • 1 Year Warranty

### Kelvin (ColorTemperature)

Amber

Made In CN

Pattern

Universal or Vehicle Specific

Prop 65 WARNING: This product can expose you to chemicals, which are known to the State of California to cause cancer and birth defects or other reproductive harm. For more information go to www.P65Warnings.ca.gov